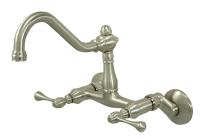

## **DESCRIPTION:**

Vintage Coll. Wall Mount Kit Fct W/Bl Hdl, Sn

**Note:** Please always check with Elements of Design Customer Service for Cartridge Model Number Verification before you order.

**Note:** Photo above and Drawing below shows overall style of the product, handle styles may be different to the product model number this specification sheet is refering to