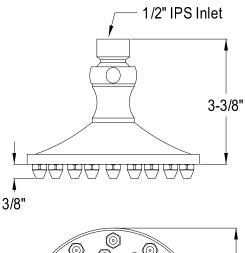

## MODEL#:**DK1341**PRODUCT SPECIFICATION SHEET

**Note:** Photo above and Drawing below shows overall style of the product, handle styles may be different to the product model number this specification sheet is refering to.

## **DESCRIPTION:**

Victorian Brass Shower Head Cp