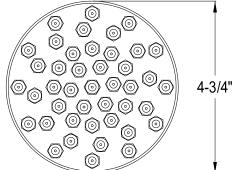

## MODEL#:**DK1341**PRODUCT SPECIFICATION SHEET

**Note:** Photo above and Drawing below shows overall style of the product, handle styles may be different to the product model number this specification sheet is refering to.

## **DESCRIPTION:**

Victorian Brass Shower Head Cp