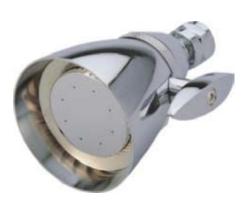

## MODEL#:**DK1321** PRODUCT SPECIFICATION SHEET

**Note:** Photo above and Drawing below shows overall style of the product, handle styles may be different to the product model number this specification sheet is refering to.

## **DESCRIPTION:**

2-1/4" Adjustable Spray Shower Head, Cp, Retail Package