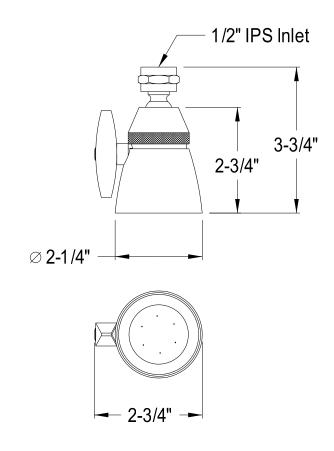

## MODEL#:**DK1321** PRODUCT SPECIFICATION SHEET

**Note:** Photo above and Drawing below shows overall style of the product, handle styles may be different to the product model number this specification sheet is refering to.

## **DESCRIPTION:**

2-1/4" Adjustable Spray Shower Head, Cp, Retail Package