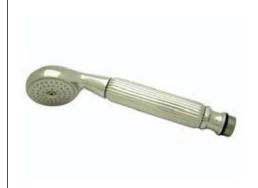

## MODEL#:**DK1041**PRODUCT SPECIFICATION SHEET

**Note:** Photo above and Drawing below shows overall style of the product, handle styles may be different to the product model number this specification sheet is refering to

## **DESCRIPTION:**

Metro Hand Shower, Cp