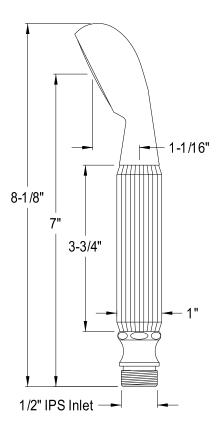

## MODEL#:**DK1041**PRODUCT SPECIFICATION SHEET

**Note:** Photo above and Drawing below shows overall style of the product, handle styles may be different to the product model number this specification sheet is refering to