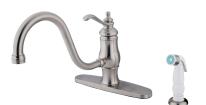

## MODEL#:**ES1578TL**PRODUCT SPECIFICATION SHEET

**DESCRIPTION:** 

8" Single Handle Kitchen Fct W/White Sprayer, Sn

**Note:** Please always check with Elements of Design Customer Service for Cartridge Model Number Verification before you order.

**Note:** Photo above and Drawing below shows overall style of the product, handle styles may be different to the product model number this specification sheet is refering to.