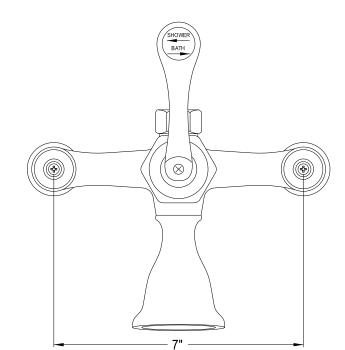

## MODEL#:**ED100-5** PRODUCT SPECIFICATION SHEET

**Note:** Photo above and Drawing below shows overall style of the product, handle styles may be different to the product model number this specification sheet is refering to.