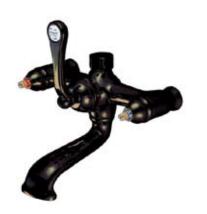

## MODEL#:**ED100-5** PRODUCT SPECIFICATION SHEET

**Note:** Photo above and Drawing below shows overall style of the product, handle styles may be different to the product model number this specification sheet is refering to.

## **DESCRIPTION:**

Faucet Body Only, Orb