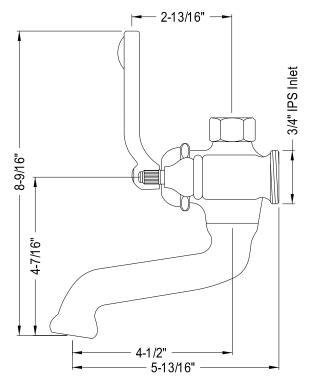

## MODEL#:**ED100-5** PRODUCT SPECIFICATION SHEET

**Note:** Photo above and Drawing below shows overall style of the product, handle styles may be different to the product model number this specification sheet is refering to.