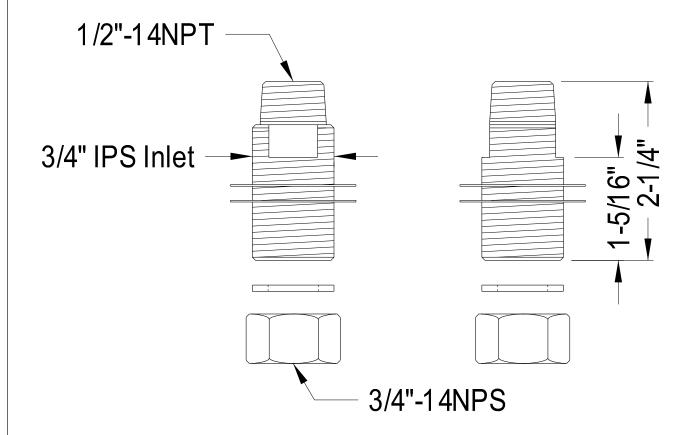

## MODEL#:**ED130-6**PRODUCT SPECIFICATION SHEET

**Note:** Photo above and Drawing below shows overall style of the product, handle styles may be different to the product model number this specification sheet is refering to.

## **DESCRIPTION:**

Adaptor 3/4", Brass