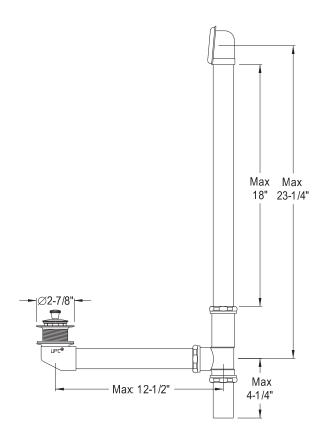

## MODEL#:**EDLL3182**PRODUCT SPECIFICATION SHEET

**Note:** Photo above and Drawing below shows overall style of the product, handle styles may be different to the product model number this specification sheet is refering to

## **DESCRIPTION:**

18" Tub Waste & Overfloow W/L/L Drain, Pvd