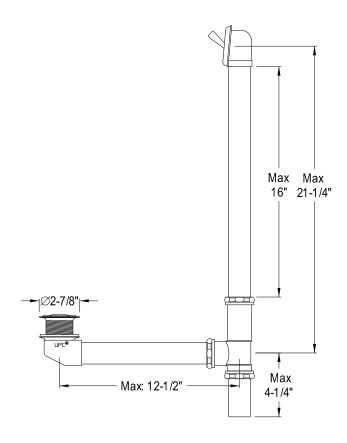

## MODEL#:**EDTL1162**PRODUCT SPECIFICATION SHEET

**Note:** Photo above and Drawing below shows overall style of the product, handle styles may be different to the product model number this specification sheet is refering to

## **DESCRIPTION:**

16" Trip Lever Waste & Overflow W/Grid, Pb