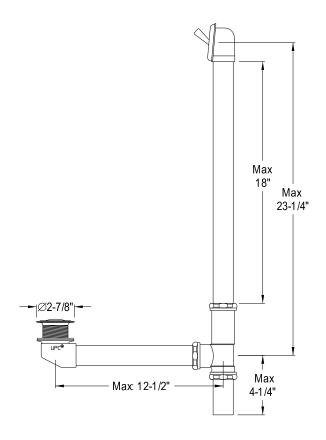

## MODEL#:**EDTL1188**PRODUCT SPECIFICATION SHEET

**Note:** Photo above and Drawing below shows overall style of the product, handle styles may be different to the product model number this specification sheet is refering to

## **DESCRIPTION:**

18" Trip Lever Waste & Overflow W/Grid, Sn