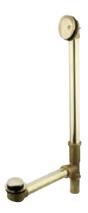

## MODEL#:**EDTT2202**PRODUCT SPECIFICATION SHEET

**Note:** Photo above and Drawing below shows overall style of the product, handle styles may be different to the product model number this specification sheet is refering to.

## **DESCRIPTION:**

20" Tub Waste & Overflow W/Tip Toe Drain, Pb