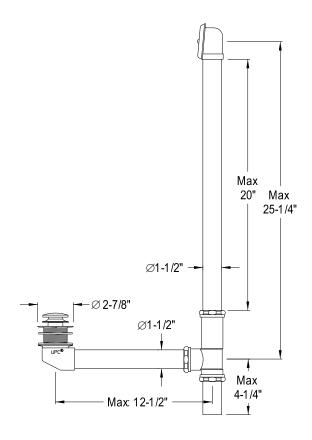

## MODEL#:**EDTT2202**PRODUCT SPECIFICATION SHEET

**Note:** Photo above and Drawing below shows overall style of the product, handle styles may be different to the product model number this specification sheet is refering to.

## **DESCRIPTION:**

20" Tub Waste & Overflow W/Tip Toe Drain, Pb