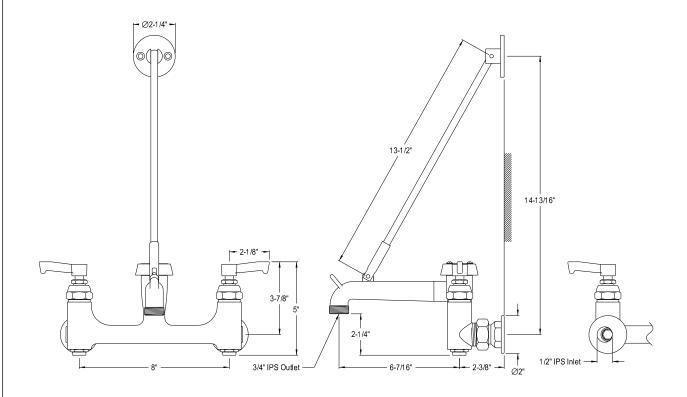

## MODEL#:**EFSS100RC**PRODUCT SPECIFICATION SHEET

**Note:** Photo above and Drawing below shows overall style of the product, handle styles may be different to the product model number this specification sheet is refering to.