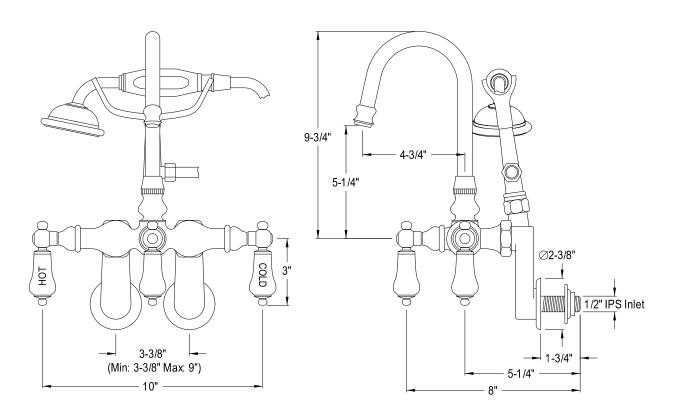

## Image Not Available

**Note:** Photo above and Drawing below shows overall style of the product, handle styles may be different to the product model number this specification sheet is refering to.

## **DESCRIPTION:**

Vintage Clawfoot Fct, Hi-Rise Spt, Wallmount Brs Cross Hdl, Cp