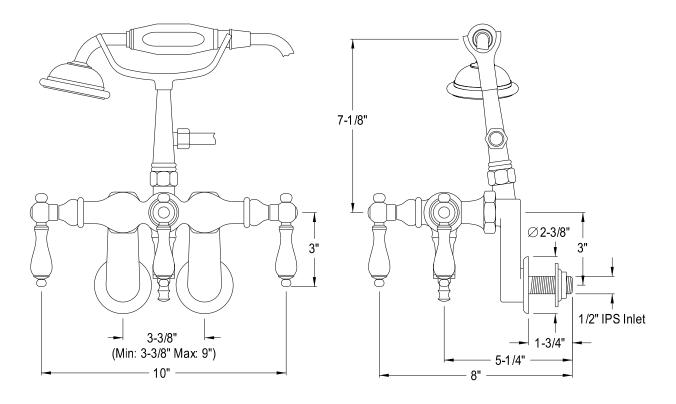

## MODEL#:**DT4192AL**PRODUCT SPECIFICATION SHEET

**Note:** Photo above and Drawing below shows overall style of the product, handle styles may be different to the product model number this specification sheet is refering to.

## **DESCRIPTION:**

Leg Tub Filler W/Hand Shower Pvd (3)Ccml2