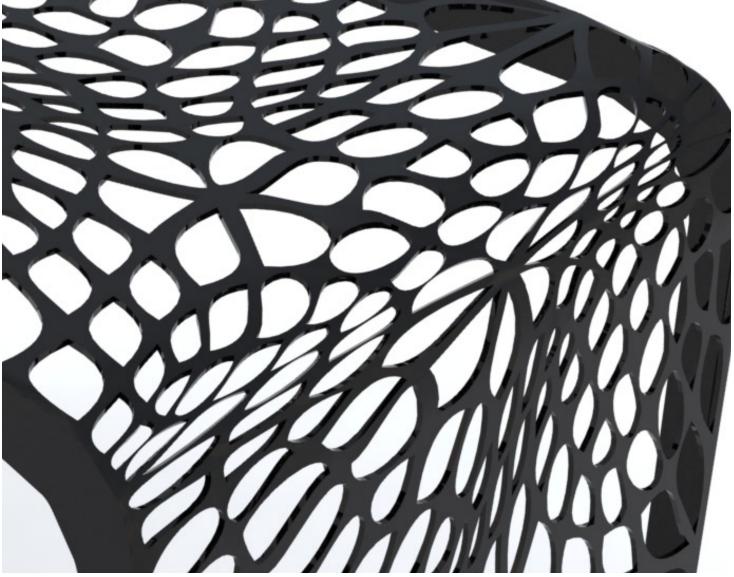

Customization Available

Inspired by nature, these algorithmically generated patterns are laser cut into radius bent steel which is then powder coated in its many exciting colors. The Coral is a versatile piece which works equally well in an indoor or outdoor environment.