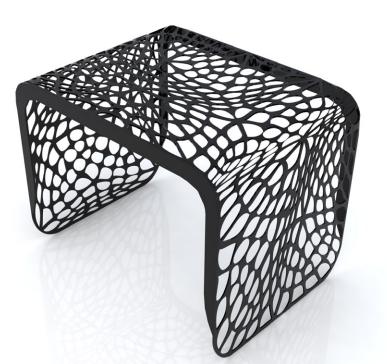

## Coral Side

| Materials:                        | Po      | wder          | Coated S <sup>-</sup> | teel |
|-----------------------------------|---------|---------------|-----------------------|------|
| Dimensions: 24"L x 17.75"W x 18"H |         |               |                       |      |
| Designer:                         |         | Chris Kabatsi |                       |      |
| Colors:                           | white   |               | black                 |      |
| aviator grey                      |         |               | berry                 |      |
| se                                | a green |               | orange                |      |

Customization Available

Inspired by nature, these algorithmically generated patterns are laser cut into radius bent steel which is then powder coated in its many exciting colors. The Coral is a versatile piece which works equally well in an indoor or outdoor environment.