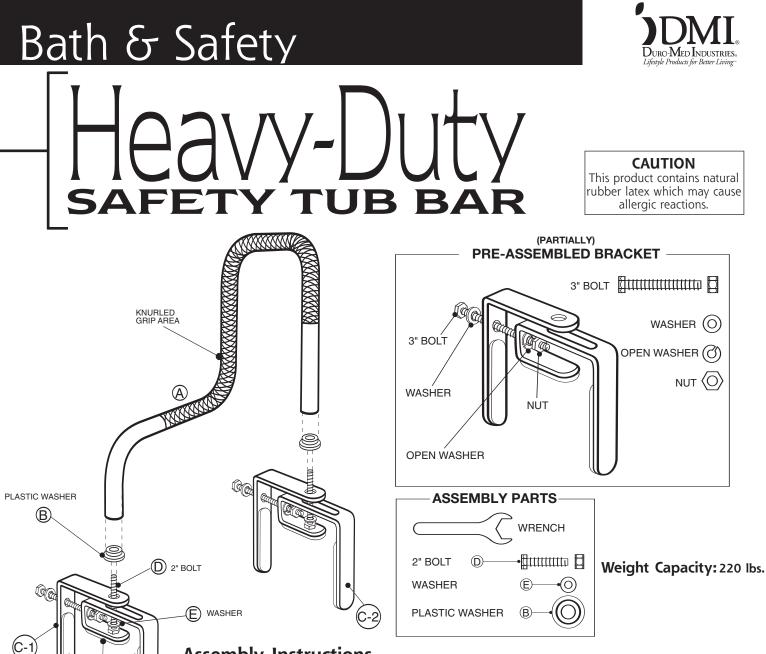

## **Assembly Instructions**

RUBBER

PADS

\_BRACKET ADJUST\_\_ FROM 3-3/8" TO 5-7/8"●

Distributed by: Duro-Med Industries

Div. of DMS Holdings Inc. 1931 Norman Drive South

Made in Taiwan R.O.C Toll-Free Customer

Care Help Line 877-505-6190

Waukegan, IL 60085-6715 USA www.duromed.com

©2006 Duro-Med Industries

Monday - Friday, 8:00 am - 4:30 pm CST #910-1614-0600 08/06

- ► 1. Assemble tub bracket attachments (C-1, C-2) by taking the partially pre-assembled brackets and inserting the 2" bolts (D) with the washers (E) from the bottom through the top of the brackets (D). Place the plastic washers (B), flat side down, onto the brackets over the bolts.
- 2. Insert the Knurled Grab Bar (A) onto the 2" bolts over the plastic washers and tighten with the provided wrench.
- 3. After assembly, place tub bar onto side of tub. Tighten brackets (C-1, C-2) using the wrench to adjust the width by tightening the bolts until completely secure. DO NOT OVER TIGHTEN AS IT COULD STRIP THE THREADS.

WARNING: Periodically check assembly for tightness. NEVER USE TUB BAR IF ANY PARTS APPEAR TO BE LOOSE, AS PERSONAL INJURY MAY RESULT.

NOTE: If any parts are missing, do not return to the place of purchase. Contact us at 877-505-6190.