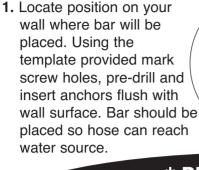

## \* PLACE THIS CARD **ON SHOWER WALL TO MARK SCREW HOLES** FOR SHOWER BAR WITH TEMPLATE.

and place through bar support and screw into plastic end caps. Replace chrome end caps back onto chrome bar supports.