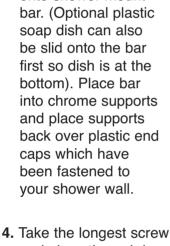

## SlidingSHOWER

- ▶ Can be used as a stationary or handheld shower
- ▶ Sliding bar offers comfort and convenience at various heights
- ▶ Three spray settings: full body, full body with pulsating massage and pulsating massage
- ► Clear plastic sliding soap dish
- ▶ Flexible 60" chrome hose
- ▶ Fits standard 1/2" threaded shower arm





**Chrome Bar Support** 

**White End Caps** 

## \* PLACE THIS CARD **ON SHOWER WALL TO MARK SCREW HOLES** FOR SHOWER BAR WITH TEMPLATE.





and place through bar support and screw into plastic end caps. Replace chrome end caps back onto chrome bar supports.







Distributed by: Duro-Med Industries Div. of DMS Holdings Inc.

1931 Norman Drive South Waukegan, IL 60085 USA www.mabisdmi.com Made in Taiwan R.O.C.

#921-1584-0600 11/08 ©2008 Duro-Med Industries

523-1584-0600







**Bottom Chrome Bar Support**