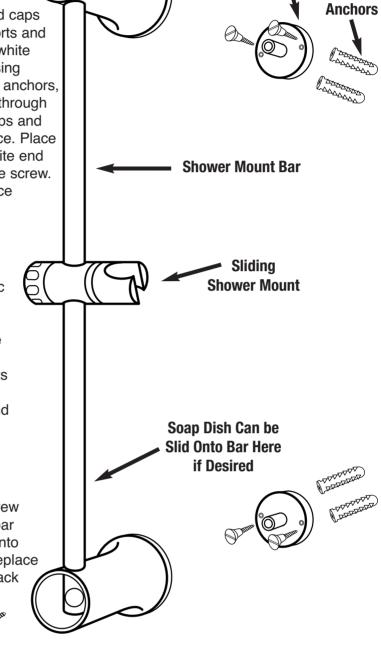

## SlidingSHOWER

- ▶ Can be used as a stationary or handheld shower
- ▶ Sliding bar offers comfort and convenience at various heights
- ▶ Three spray settings: full body, full body with pulsating massage and pulsating massage
- ► Clear plastic sliding soap dish
- ▶ Flexible 60" chrome hose
- ▶ Fits standard 1/2" threaded shower arm

**Chrome Bar Support** 

**White End Caps** 

## \* PLACE THIS CARD **ON SHOWER WALL TO MARK SCREW HOLES** FOR SHOWER BAR WITH TEMPLATE.

and place through bar support and screw into plastic end caps. Replace chrome end caps back onto chrome bar supports.

**Bottom Chrome Bar Support**