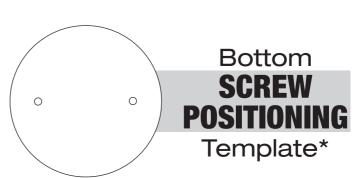

## \* PLACE THIS CARD **ON SHOWER WALL TO MARK SCREW HOLES** FOR SHOWER BAR WITH TEMPLATE.

and place through bar support and screw into plastic end caps. Replace chrome end caps back onto chrome bar supports.