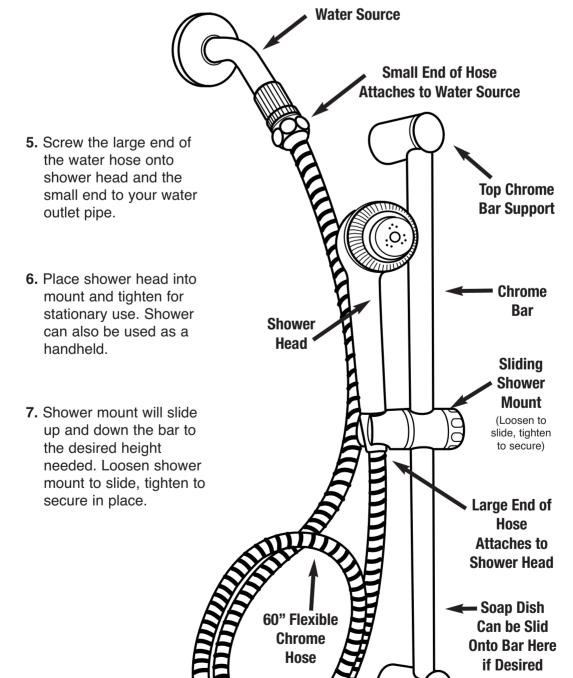

## SlidingSHOWER

- ▶ Can be used as a stationary or handheld shower
- ▶ Sliding bar offers comfort and convenience at various heights
- ▶ Three spray settings: full body, full body with pulsating massage and pulsating massage
- ► Clear plastic sliding soap dish
- ▶ Flexible 60" chrome hose
- ▶ Fits standard 1/2" threaded shower arm