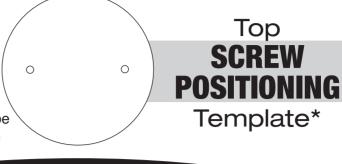

## \* PLACE THIS CARD **ON SHOWER WALL TO MARK SCREW HOLES** FOR SHOWER BAR WITH TEMPLATE.

and place through bar support and screw into plastic end caps. Replace chrome end caps back onto chrome bar supports.