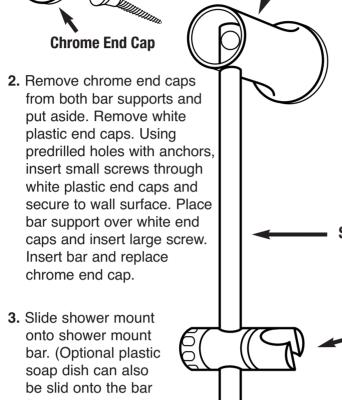

**Chrome Bar Support** 

**White End Caps** 

## \* PLACE THIS CARD **ON SHOWER WALL TO MARK SCREW HOLES** FOR SHOWER BAR WITH TEMPLATE.

and place through bar support and screw into plastic end caps. Replace chrome end caps back onto chrome bar supports.