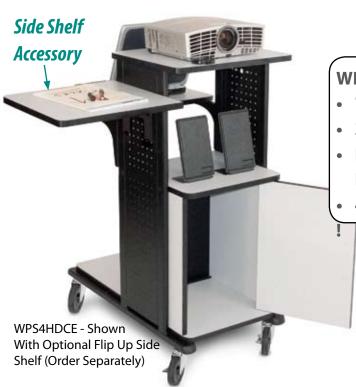

### **WPS4HDE - Heavy Duty Series Features**

- 7-outlet UL Approved Electrical
- 25' Cord And Two Cord Wraps
- Built In Surge Protector Includes An Indicator Light
- 4" Heavy Duty Casters

#### **WPS4HDE Mobile Presentation Station**

- ⇒ Four gray laminate work surfaces.
- ⇒ Second shelf adjusts in 2" increments flush with top shelf or lowered 24".
- ⇒ Four 4" stem casters, two lockable, enable mobility.
- ⇒ Unit weighs 67 lbs. and measures 38½"Hx 18¼"W x 34½"D.

| MODEL    | COLOR           | SHELVES  | HEIGHT | WEIGHT  | M.S.R.P. |
|----------|-----------------|----------|--------|---------|----------|
| WPS4HDE  | BLACK/GRAY      | 4        | 38 ½"  | 67 LBS. | \$498.00 |
| WPS4HDCE | BLACK/GRAY      | 4        | 38 ½"  | 85 LBS. | \$628.00 |
| WPS4-SS  | Flip Up Side Sh | \$105.00 |        |         |          |

#### **WPS4HDCE**

The same features as the WPS4HDE above PLUS

- ⇒ Security cabinet inner dimensions are 18¾" H x 13¾"Wx13¾"D
- ⇒ Includes a lock with a set of two keys.
- ⇒ Unit weighs 85 lbs.