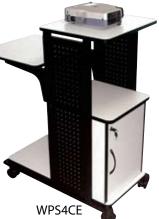

## **WPS4E & WPS4CE Award Winning Presentation Stations**

#### **WPS4CE**

All the same features as the WPS4E above PLUS

- ⇒ Security cabinet inner dimensions are 18¾" H x 13¾"Wx13¾"D
- ⇒ Includes a lock with a set of two keys.
- ⇒ 3" stem casters ensure mobility. Two casters are lockable.
- ⇒ Unit weighs 83 lbs.

Spacious Cabinet
Is Large Enough To
Hold A Standard CPU!

| MODEL  | COLOR      | SHELVES | HEIGHT | WEIGHT  | M.S.R.P. |
|--------|------------|---------|--------|---------|----------|
| WPS4E  | BLACK/GRAY | 4       | 38 ½"  | 65 LBS. | \$411.00 |
| WPS4CE | BLACK/GRAY | 4       | 38 ½"  | 83 LBS. | \$542.00 |