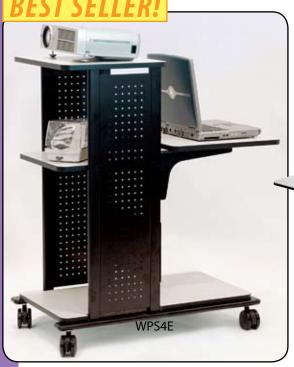

## **WPS4E & WPS4CE Award Winning Presentation Stations**

#### **WPS4E Mobile Presentation Station**

- ⇒ Four gray laminate work surfaces.
- ⇒ Second shelf adjusts in 2" increments flush with top shelf or lowered 24".
- ⇒ Includes 3 outlet UL approved electrical assembly with 15 ft. cord, and cord management wrap.
- ⇒ Four 3" stem casters, two lockable, enable mobility.
- ⇒ Unit weighs 65 lbs. and measures 38½"H x 18 ¼"W x 34½"D.

Spacious Cabinet
Is Large Enough To
Hold A Standard CPU!

| MODEL  | COLOR      | SHELVES | HEIGHT | WEIGHT  | M.S.R.P. |
|--------|------------|---------|--------|---------|----------|
| WPS4E  | BLACK/GRAY | 4       | 38 ½"  | 65 LBS. | \$411.00 |
| WPS4CE | BLACK/GRAY | 4       | 38 ½"  | 83 LBS. | \$542.00 |