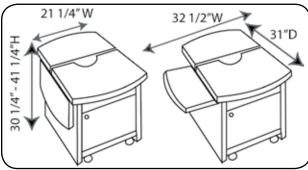

### WPS5CE & WPS5BCE Presentation Stations

- ⇒ All doors and platforms are lockable.
- ⇒ Locking cabinet has enough room for a tower and more!
- ⇒ 12" x 18" pop up side shelf for extra work space.
- Split top surface that adjusts from 30¼"-41½" in height to meet the needs of all multimedia presenters with cut out cable management built in.
- ➡ Includes 3-outlet UL approved electrical assembly with 15 ft. cord, and cord management wrap.
- ⇒ Durable, easy clean gray laminate finish and four 3" Silent-roll casters, two with locks.
- ⇒ Ships UPS in three boxes.
- ➡ Closed unit measures 30¼"H x 32½"W x 31"D for passage through most standard doorways.