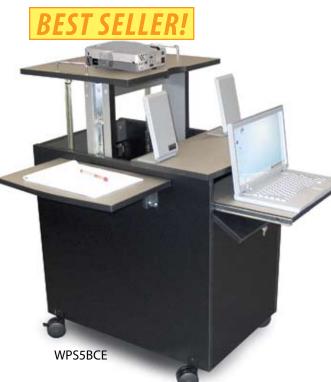

## WPS5CE & THE WPS5BCE Presentation Stations

*Completely Locks Up! Features An Electrical Assembly & Handles/Retaining Rails On The Adjustable Platform!* 

### WPS5CE & WPS5BCE Presentation Stations

- ⇒ All doors and platforms are lockable.
- ⇒ Locking cabinet has enough room for a tower and more!
- ⇒ 12" x 18" pop up side shelf for extra work space.
- Split top surface that adjusts from 30¼"-41½" in height to meet the needs of all multimedia presenters with cut out cable management built in.
- ➡ Includes 3-outlet UL approved electrical assembly with 15 ft. cord, and cord management wrap.
- ⇒ Durable, easy clean gray laminate finish and four 3" Silent-roll casters, two with locks.
- ⇒ Ships UPS in three boxes.
- ➡ Closed unit measures 30¼"H x 32½"W x 31"D for passage through most standard doorways.

113 LBS.

113 LBS.

\$588.00

\$603.00

WPS5BCE