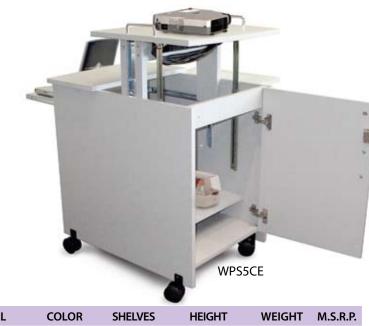

## WPS5CE & THE WPS5BCE Presentation Stations

*Completely Locks Up! Features An Electrical Assembly & Handles/Retaining Rails On The Adjustable Platform!* 

### WPS5CE & WPS5BCE Presentation Stations

- ⇒ All doors and platforms are lockable.
- ⇒ Locking cabinet has enough room for a tower and more!
- ⇒ 12" x 18" pop up side shelf for extra work space.
- Split top surface that adjusts from 30¼"-41½" in height to meet the needs of all multimedia presenters with cut out cable management built in.
- ➡ Includes 3-outlet UL approved electrical assembly with 15 ft. cord, and cord management wrap.
- ⇒ Durable, easy clean gray laminate finish and four 3" Silent-roll casters, two with locks.
- ⇒ Ships UPS in three boxes.
- ➡ Closed unit measures 30¼"H x 32½"W x 31"D for passage through most standard doorways.

113 LBS.

113 LBS.

\$588.00

\$603.00

WPS5BCE