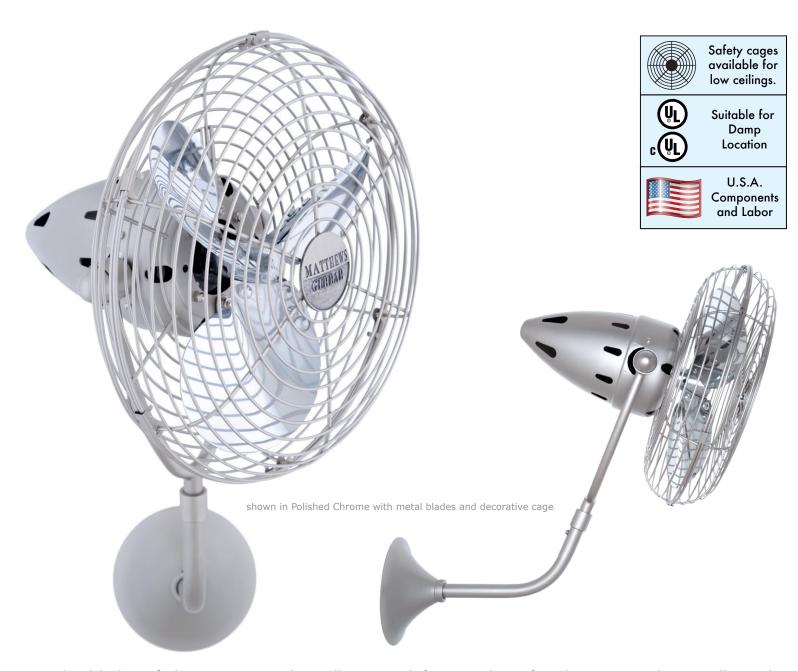

## Bruna Parede

The blades of the Bruna Parede wall mounted fan can be infinitely positioned vertically and horizontally across 180-degree arcs to provide maximum directional airflow. It can be mounted in small, awkward spaces or in front of HVAC ducts to make more efficient the heating, ventilation or air conditioning of any room. The Bruna is available in polished chrome, brushed nickel, polished copper, bronze or black. White, brushed copper, polished brass, brushed brass, black nickel and bronzette are available as special orders. Bronzette, incidentally, is our monochromatic powder-coated bronze finish.

- Constructed of cast aluminum, heavy spun and stamped steel, the Bruna carries a limited lifetime warranty.
- The Bruna is equipped with hand-balanced metal blades with metal safety cages.
- All metal bladed fans are Damp Location rated if ordered with protective powder or clear coatings.

## Standard Finishes Special Order Finishes brushed polished brushed black nickel black bronze nickel brass brass polished brushed polished white bronzette chrome copper copper