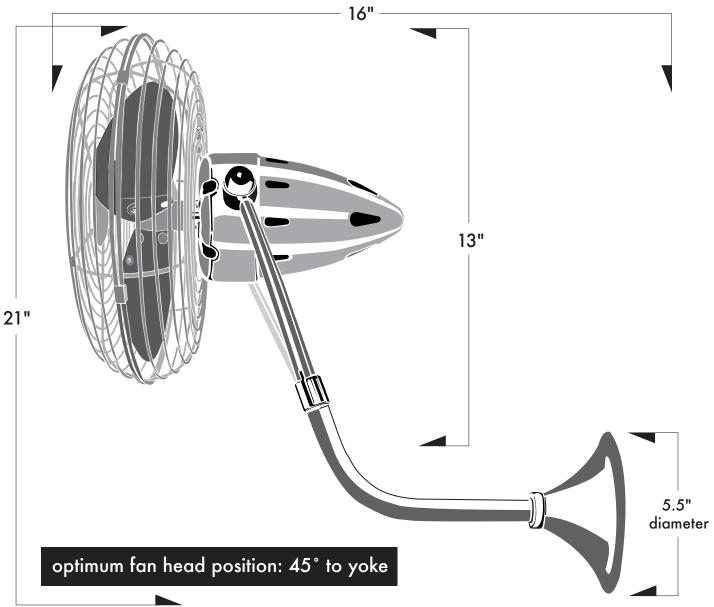

## Bruna Parede

The blades of the Bruna Parede wall mounted fan can be infinitely positioned vertically and horizontally across 180-degree arcs to provide maximum directional airflow. It can be mounted in small, awkward spaces or in front of HVAC ducts to make more efficient the heating, ventilation or air conditioning of any room. The Bruna is available in polished chrome, brushed nickel, polished copper, bronze or black. White, brushed copper, polished brass, brushed brass, black nickel and bronzette are available as special orders. Bronzette, incidentally, is our monochromatic powder-coated bronze finish.

## Bruna Parede

weight: 8 lbs voltage: 110\*

All fans best regulated by variable speed wall controls.

Metal bladed fans with protective powder or clear coatings are suitable for Damp Location.

Fax: 847.680.8140