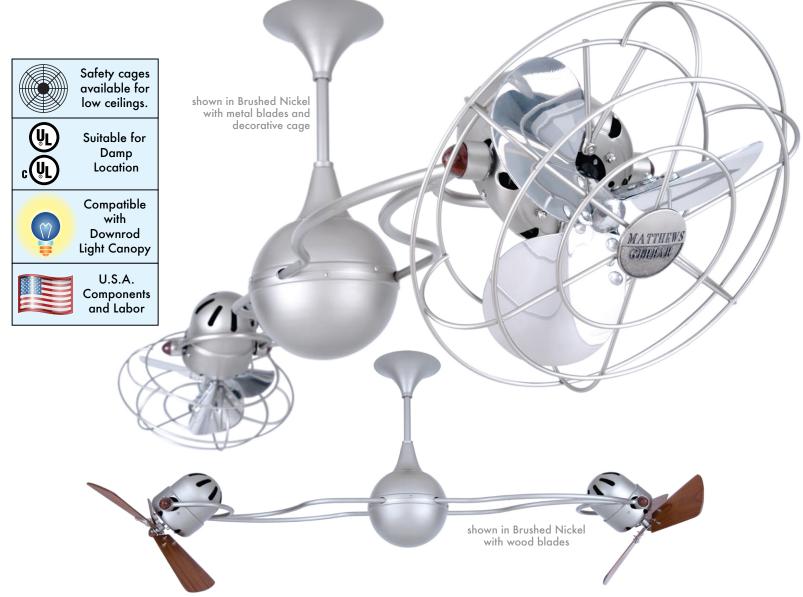

## Italo Ventania

The Italo Ventania is the largest ceiling fan in the Matthews Fan Co collection. Its vortex sculpted arms grasp also remarkable, side-mounted blades in gentle, equatorial rotation. The motor heads can be infinitely positioned in 180-degree arcs for optimum air movement; the greater the angle of the motor to the horizontal support rods (up or down), the faster the axial rotation. A slow, controlled axial rotational is achieved by both motor head position and fan blade speed. The Italo is available in polished chrome, brushed nickel, polished copper, bronze or black. White, brushed copper, polished brass, brushed brass, black nickel and bronzette are available as special orders. Bronzette, incidentally, is our monochromatic powder-coated bronze finish.

- Matthews rotational fans circulate heat and air conditioning more efficiently than traditional paddle fans.
- Constructed of cast aluminum, heavy spun and stamped steel, the Italo Ventania carries a limited lifetime warranty.
- Each unique motor mount and fan head knob is made of genuine marbleized Bakelite.
- The Italo Ventania is available with the following blade options:
  - metal blades with decorative metal blade guards
  - solid, ecologically harvested mahogany blades without blade guards
  - metal blades with metal safety cages for use in low ceiling applications (7 ft in US / 8.2 ft in Canada)

All fans best regulated by variable speed wall controls.

Metal bladed fans with protective powder or clear coatings are suitable for Damp Location.

Safety cages available for low ceiling applications.

\*Please contact us for possible 220V conversions.