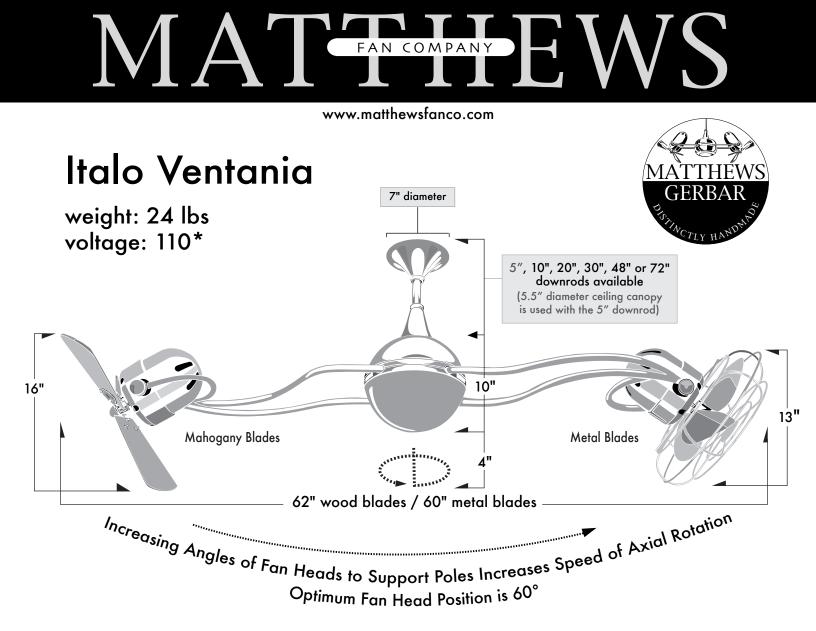

## Italo Ventania

The Italo Ventania is the largest ceiling fan in the Matthews Fan Co collection. Its vortex sculpted arms grasp also remarkable, side-mounted blades in gentle, equatorial rotation. The motor heads can be infinitely positioned in 180-degree arcs for optimum air movement; the greater the angle of the motor to the horizontal support rods (up or down), the faster the axial rotation. A slow, controlled axial rotational is achieved by both motor head position and fan blade speed. The Italo is available in polished chrome, brushed nickel, polished copper, bronze or black. White, brushed copper, polished brass, brushed brass, black nickel and bronzette are available as special orders. Bronzette, incidentally, is our monochromatic powder-coated bronze finish.

The Italo Ventania can be mounted with any one of the following downrod lengths: 5, 10, 20, 30, 48 or 72". • The downrods can be easily field cut; they are not threaded.

The Italo Ventania is compatible with flat or vaulted ceiling canopies.