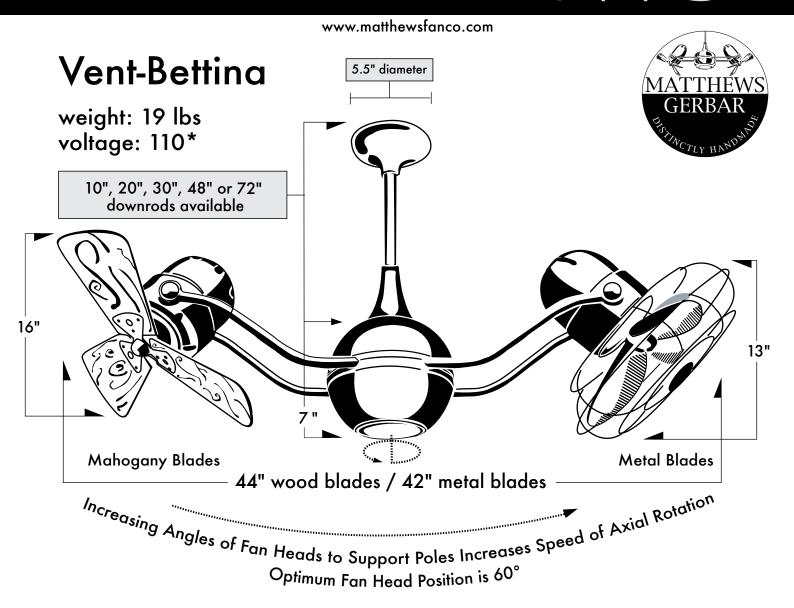

## MATTEWS

The Vent-Bettina can be mounted with any one of the following downrod lengths: 10, 20, 30, 48 or 72".

Tele: 847.680.9043

• The downrods can be easily field cut; they are not threaded.

The Vent-Bettina is compatible with flat or vaulted ceiling canopies.

All fans best regulated by variable speed wall controls.

Metal bladed fans with protective powder or clear coatings are suitable for Damp Location.

Safety cages available for low ceiling applications.

1881 Industrial Drive