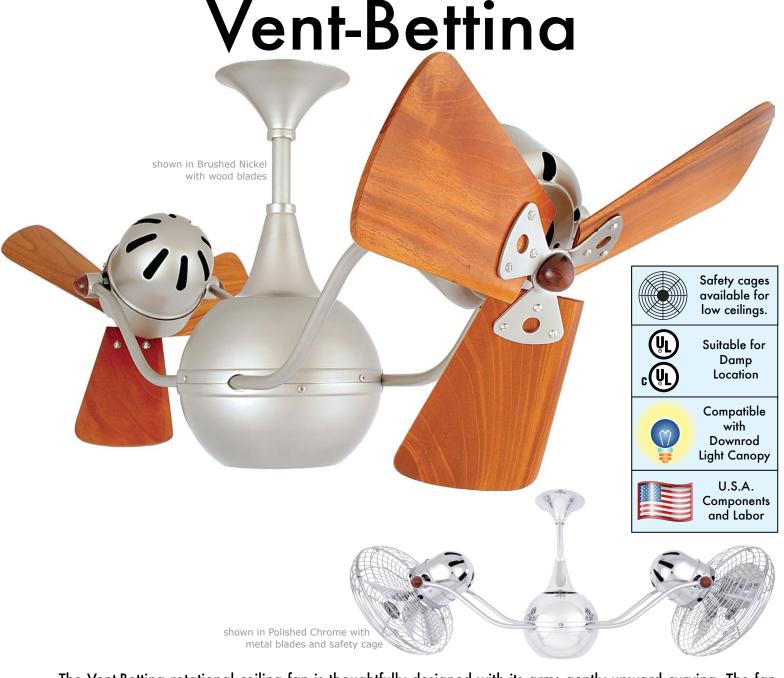

The Vent-Bettina rotational ceiling fan is thoughtfully designed with its arms gently upward curving. The fan offers fluid lines and quiet axial rotation. The motor heads can be infinitely positioned in 180-degree arcs for optimum air movement; the greater the angles of the motors to the horizontal support rods (up or down), the faster the axial rotation. A slow, controlled axial rotational is achieved by both motor head position and fan blade speed. The Bettina is available in polished chrome, brushed nickel, polished copper, bronze or black. White, brushed copper, polished brass, brushed brass, black nickel and bronzette are available as special orders. Bronzette, incidentally, is our monochromatic powder-coated bronze finish.

- Matthews rotational fans circulate heat and air conditioning more efficiently than traditional paddle fans.
- Constructed of cast aluminum, heavy spun and stamped steel, the Bettina carries a limited lifetime warranty.
- Each unique motor mount and fan head knob is made of genuine marbleized Bakelite.
- The Bettina is available with the following blade options:

Standard Finishes

- metal blades with decorative metal blade guards
- solid, ecologically harvested mahogany blades without blade guards
- metal blades with metal safety cages for use in low ceiling applications (7 ft in US / 8.2 ft in Canada)