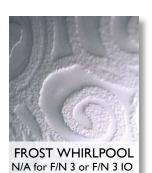

oduced an original, whimsical yet elegant line of fixtures illuminated with incandescent lamps.

### Technical and Mounting Information

### F/N WIDE Front





### F/N JUDY Front



### F/N JUDY Side



Incandescent Source

F/N WIDE 2 x 60w (Max) KX60 / Frost (60w) E12 Candelabra Base Lamps Included

F/N JUDY  $2 \times 60 w (Max)$ T10 Medium Base Lamps Included



<u>\_</u>



1881 Industrial Drive Libertyville, IL 60048 Tele: 847.680.9043 Fax: 847.680.8140 www.wptdesign.com

### F/N SERIES GLASS OPTIONS - PART I

### **MAGIC FUSED GLASS**



































#### COPPER FUSED GLASS







### NATURAL ALABASTER





### F/N SERIES GLASS OPTIONS - PART 2

### 3-DIMENSIONAL GLASS ON GLASS







HONEY STARFISH F/N I, F/N 2 IO, F/N WIDE









#### TEXTURED CAST GLASS

















### RAW GLASS FOR F/N SERIES FLUORESCENTS