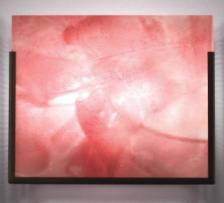

## F/N WIDE





shown in bronze finish with Blush glass

# F/N JUDY



shown in bronze finish with Amber Lemon Drop glass

### ADA COMPLIANT



F/N JUDY shown in bronze finish with Wired Rose glass

# F/N WIDE & F/N JUDY

Framed by bronze powder-coated steel, the F/N Wide and F/N Judy showcases our collection of handmade Magic Art Glass. By using a combination of exotic elements and a myriad of glass techniques, we have produced an original, whimsical yet elegant line of fixtures illuminated with incandescent lamps.

### Technical and Mounting Information

### F/N WIDE Front





### F/N JUDY Front



### F/N JUDY Side



Incandescent Source

F/N WIDE 2 x 60w (Max) KX60 / Frost (60w) E12 Candelabra Base Lamps Included

F/N JUDY  $2 \times 60 w (Max)$ T10 Medium Base Lamps Included



<u>\_</u>



1881 I