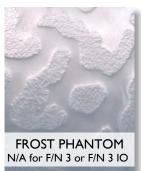

uced an original, whimsical yet elegant line of fixtures illuminated with incandescent lamps.

### Technical and Mounting Information

### F/N WIDE Front





### F/N JUDY Front



### F/N JUDY Side



Incandescent Source

F/N WIDE 2 x 60w (Max) KX60 / Frost (60w) E12 Candelabra Base Lamps Included

F/N JUDY  $2 \times 60 w (Max)$ T10 Medium Base Lamps Included



<u>\_</u>



1881 Industrial Drive Libertyville, IL 60048 Tele: 847.680.9043 Fax: 847.680.8140 www.wptdesign.com

### F/N SERIES GLASS OPTIONS - PART I

### **MAGIC FUSED GLASS**



































#### COPPER FUSED GLASS







### NATURAL ALABASTER





### F/N SERIES GLASS OPTIONS - PART 2

### 3-DIMENSIONAL GLASS ON GLASS







HONEY STARFISH F/N I, F/N 2 IO, F/N WIDE









#### TEXTURED CAST GLASS

















### RAW GLASS FOR F/N SERIES FLUORESCENTS