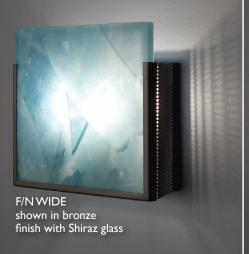

## F/N WIDE

shown in bronze finish with Blush glass

# F/N WIDE & F/N JUDY

Framed by bronze powder-coated steel, the F/N Wide and F/N Judy showcases our collection of handmade Magic Art Glass. By using a combination of exotic elements and a myriad of glass techniques, we have produced an original, whimsical yet elegant line of fixtures illuminated with incandescent lamps.