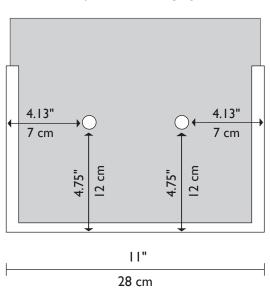

## F/N WIDE





shown in bronze finish with Blush glass

# F/N JUDY



shown in bronze finish with Amber Lemon Drop glass

### ADA COMPLIANT



F/N JUDY shown in bronze finish with Wired Rose glass

# F/N WIDE & F/N JUDY

Framed by bronze powder-coated steel, the F/N Wide and F/N Judy showcases our collection of handmade Magic Art Glass. By using a combination of exotic elements and a myriad of glass techniques, we have produced an original, whimsical yet elegant line of fixtures illuminated with incandescent lamps.

### Technical and Mounting Information

### F/N WIDE Front





### F/N JUDY Front



### F/N JUDY Side



Incandescent Source

F/N WIDE 2 x 60w (Max) KX60 / Frost (60w) E12 Candelabra Base Lamps Included

F/N JUDY  $2 \times 60 w (Max)$ T10 Medium Base Lamps Included



<u>\_</u>



1881 Industrial Drive Libertyville, IL 60048 Tele: 847.680.9043 Fax: 847.680.8140 www.wptdesign.com

### F/N SERIES GLASS OPTIONS - PART I

### **MAGIC FUSED GLASS**



































#### COPPER FUSED GLASS







### NATURAL ALABASTER





### F/N SERIES GLASS OPTIONS - PART 2

### 3-DIMENSIONAL GLASS ON GLASS







HONEY STARFISH F/N I, F/N 2 IO, F/N WIDE









#### TEXTURED CAST GLASS

















### RAW GLASS FOR F/N SERIES FLUORESCENTS