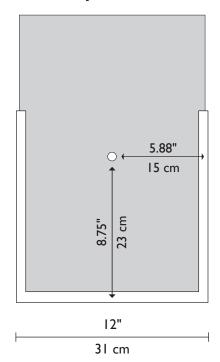

## F/N WIDE





shown in bronze finish with Blush glass

# F/N JUDY



shown in bronze finish with Amber Lemon Drop glass

### ADA COMPLIANT



F/N JUDY shown in bronze finish with Wired Rose glass

# F/N WIDE & F/N JUDY

Framed by bronze powder-coated steel, the F/N Wide and F/N Judy showcases our collection of handmade Magic Art Glass. By using a combination of exotic elements and a myriad of glass techniques, we have produced an original, whimsical yet elegant line of fixtures illuminated with incandescent lamps.

### Technical and Mounting Information

### F/N WIDE Front





### F/N JUDY Front



### F/N JUDY Side



Incandescent Source

F/N WIDE 2 x 60w (Max) KX60 / Frost (60w) E12 Candelabra Base Lamps Included

F/N JUDY  $2 \times 60 w (Max)$ T10 Medium Base Lamps Included



<u>\_</u>



1881 Industrial Drive Libertyville, IL 60048 Tele: 847.680.9043 Fax: 847.680.8140 www.wptdesign.com

### F/N SERIES GLASS OPTIONS - PART I

### **MAGIC FUSED GLASS**



































#### COPPER FUSED GLASS







### NATURAL ALABASTER





### F/N SERIES GLASS OPTIONS - PART 2

### 3-DIMENSIONAL GLASS ON GLASS







HONEY STARFISH F/N I, F/N 2 IO, F/N WIDE









#### TEXTURED CAST GLASS

















### RAW GLASS FOR F/N SERIES FLUORESCENTS