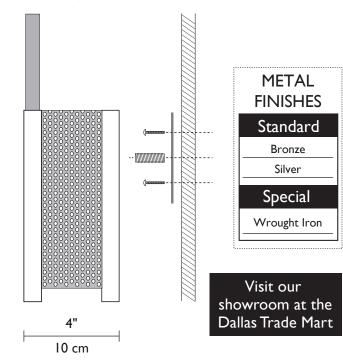

# F/N JUDY

shown in bronze finish with Amber Lemon Drop glass

### F/N JUDY Side

Incandescent Source

F/N WIDE 2 x 60w (Max) KX60 / Frost (60w) E12 Candelabra Base Lamps Included

F/N JUDY  $2 \times 60 w (Max)$ T10 Medium Base Lamps Included

<u>\_</u>

1881 Industrial Drive Libertyville, IL 60048 Tele: 847.680.9043 Fax: 847.680.8140 www.wptdesign.com