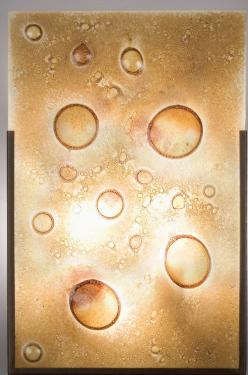

### F/N SERIES GLASS OPTIONS - PART 2

### 3-DIMENSIONAL GLASS ON GLASS

HONEY STARFISH F/N I, F/N 2 IO, F/N WIDE

#### TEXTURED CAST GLASS