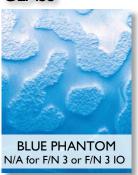

produced an original, whimsical yet elegant line of fixtures illuminated with incandescent lamps.

### Technical and Mounting Information

### F/N WIDE Front





### F/N JUDY Front



### F/N JUDY Side



Incandescent Source

F/N WIDE 2 x 60w (Max) KX60 / Frost (60w) E12 Candelabra Base Lamps Included

F/N JUDY  $2 \times 60 w (Max)$ T10 Medium Base Lamps Included



<u>\_</u>



1881 Industrial Drive Libertyville, IL 60048 Tele: 847.680.9043 Fax: 847.680.8140 www.wptdesign.com

### F/N SERIES GLASS OPTIONS - PART I

### **MAGIC FUSED GLASS**



































#### COPPER FUSED GLASS







### NATURAL ALABASTER





### F/N SERIES GLASS OPTIONS - PART 2

### 3-DIMENSIONAL GLASS ON GLASS







HONEY STARFISH F/N I, F/N 2 IO, F/N WIDE









#### TEXTURED CAST GLASS

















### RAW GLASS FOR F/N SERIES FLUORESCENTS