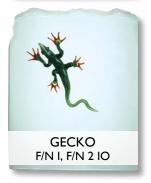

riad of glass techniques, we have produced an original, whimsical yet elegant line of fixtures illuminated with incandescent lamps.

### Technical and Mounting Information

### F/N WIDE Front





### F/N JUDY Front



### F/N JUDY Side



Incandescent Source

F/N WIDE 2 x 60w (Max) KX60 / Frost (60w) E12 Candelabra Base Lamps Included

F/N JUDY  $2 \times 60 w (Max)$ T10 Medium Base Lamps Included



<u>\_</u>



1881 Industrial Drive Libertyville, IL 60048 Tele: 847.680.9043 Fax: 847.680.8140 www.wptdesign.com

### F/N SERIES GLASS OPTIONS - PART I

### **MAGIC FUSED GLASS**



































#### COPPER FUSED GLASS







### NATURAL ALABASTER





### F/N SERIES GLASS OPTIONS - PART 2

### 3-DIMENSIONAL GLASS ON GLASS







HONEY STARFISH F/N I, F/N 2 IO, F/N WIDE









#### TEXTURED CAST GLASS

















### RAW GLASS FOR F/N SERIES FLUORESCENTS