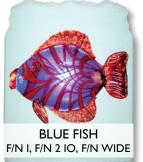

using a combination of exotic elements and a myriad of glass techniques, we have produced an original, whimsical yet elegant line of fixtures illuminated with incandescent lamps.

### Technical and Mounting Information

### F/N WIDE Front





### F/N JUDY Front



### F/N JUDY Side



Incandescent Source

F/N WIDE 2 x 60w (Max) KX60 / Frost (60w) E12 Candelabra Base Lamps Included

F/N JUDY  $2 \times 60 w (Max)$ T10 Medium Base Lamps Included



<u>\_</u>



1881 Industrial Drive Libertyville, IL 60048 Tele: 847.680.9043 Fax: 847.680.8140 www.wptdesign.com

### F/N SERIES GLASS OPTIONS - PART I

### **MAGIC FUSED GLASS**



































#### COPPER FUSED GLASS







### NATURAL ALABASTER





### F/N SERIES GLASS OPTIONS - PART 2

### 3-DIMENSIONAL GLASS ON GLASS







HONEY STARFISH F/N I, F/N 2 IO, F/N WIDE









#### TEXTURED CAST GLASS

















### RAW GLASS FOR F/N SERIES FLUORESCENTS