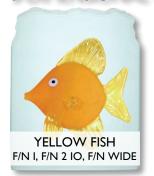

By using a combination of exotic elements and a myriad of glass techniques, we have produced an original, whimsical yet elegant line of fixtures illuminated with incandescent lamps.

### Technical and Mounting Information

### F/N WIDE Front





### F/N JUDY Front



### F/N JUDY Side



Incandescent Source

F/N WIDE 2 x 60w (Max) KX60 / Frost (60w) E12 Candelabra Base Lamps Included

F/N JUDY  $2 \times 60 w (Max)$ T10 Medium Base Lamps Included



<u>\_</u>



1881 Industrial Drive Libertyville, IL 60048 Tele: 847.680.9043 Fax: 847.680.8140 www.wptdesign.com

### F/N SERIES GLASS OPTIONS - PART I

### **MAGIC FUSED GLASS**



































#### COPPER FUSED GLASS







### NATURAL ALABASTER





### F/N SERIES GLASS OPTIONS - PART 2

### 3-DIMENSIONAL GLASS ON GLASS







HONEY STARFISH F/N I, F/N 2 IO, F/N WIDE









#### TEXTURED CAST GLASS

















### RAW GLASS FOR F/N SERIES FLUORESCENTS