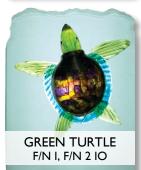

of glass techniques, we have produced an original, whimsical yet elegant line of fixtures illuminated with incandescent lamps.

### Technical and Mounting Information

### F/N WIDE Front





### F/N JUDY Front



### F/N JUDY Side



Incandescent Source

F/N WIDE 2 x 60w (Max) KX60 / Frost (60w) E12 Candelabra Base Lamps Included

F/N JUDY  $2 \times 60 w (Max)$ T10 Medium Base Lamps Included



<u>\_</u>



1881 Industrial Drive Libertyville, IL 60048 Tele: 847.680.9043 Fax: 847.680.8140 www.wptdesign.com

### F/N SERIES GLASS OPTIONS - PART I

### **MAGIC FUSED GLASS**



































#### COPPER FUSED GLASS







### NATURAL ALABASTER





### F/N SERIES GLASS OPTIONS - PART 2

### 3-DIMENSIONAL GLASS ON GLASS







HONEY STARFISH F/N I, F/N 2 IO, F/N WIDE









#### TEXTURED CAST GLASS

















### RAW GLASS FOR F/N SERIES FLUORESCENTS