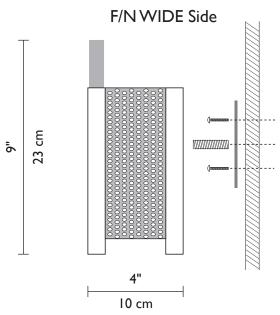

## F/N WIDE





shown in bronze finish with Blush glass

# F/N JUDY



shown in bronze finish with Amber Lemon Drop glass

### ADA COMPLIANT



F/N JUDY shown in bronze finish with Wired Rose glass

# F/N WIDE & F/N JUDY

Framed by bronze powder-coated steel, the F/N Wide and F/N Judy showcases our collection of handmade Magic Art Glass. By using a combination of exotic elements and a myriad of glass techniques, we have produced an original, whimsical yet elegant line of fixtures illuminated with incandescent lamps.

### Technical and Mounting Information

### F/N WIDE Front





### F/N JUDY Front



### F/N JUDY Side



Incandescent Source

F/N WIDE 2 x 60w (Max) KX60 / Frost (60w) E12 Candelabra Base Lamps Included

F/N JUDY  $2 \times 60 w (Max)$ T10 Medium Base Lamps Included



<u>\_</u>



1881 Industrial Drive Libertyville, IL 60048 Tele: 847.680.9043 Fax: 847.680.8140 www.wptdesign.com

### F/N SERIES GLASS OPTIONS - PART I

### **MAGIC FUSED GLASS**



































#### COPPER FUSED GLASS







### NATURAL ALABASTER





### F/N SERIES GLASS OPTIONS - PART 2

### 3-DIMENSIONAL GLASS ON GLASS







HONEY STARFISH F/N I, F/N 2 IO, F/N WIDE









#### TEXTURED CAST GLASS

















### RAW GLASS FOR F/N SERIES FLUORESCENTS