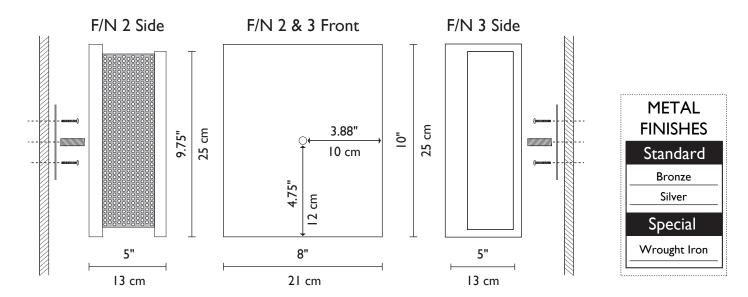

### Technical Information

**Mounting Specifications** 

Incandescent Source

I x 100w (Max) Shatterproof Medium Base

I881 Industrial Drive Libertyville, IL 60048 Tele: 847.680.9043 Fax: 847.680.8140 www.wptdesign.com