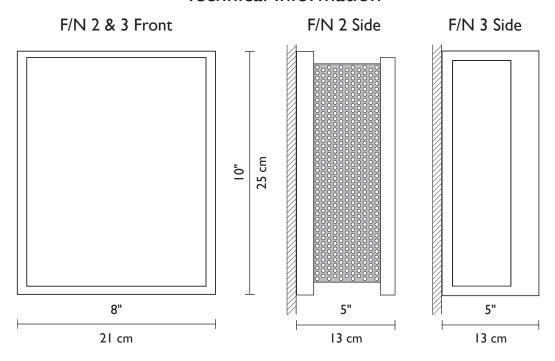

### Technical Information

**Mounting Specifications** 

Incandescent Source

I x 100w (Max) Shatterproof Medium Base

I881 Industrial Drive Libertyville, IL 60048 Tele: 847.680.9043 Fax: 847.680.8140 www.wptdesign.com