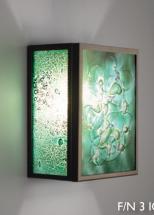

F/N 3 IO shown in bronze finish with Garcia glass

F/N 3 IO shown in bronze finish with Wired Green glass

F/N 3 IO shown in bronze finish with Wired Rose glass