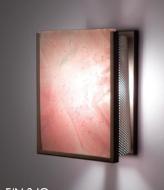

# F/N 2 IO

F/N 2 IO shown in bronze finish with Baron glass

F/N 2 IO shown in bronze finish with Beaujolais glass

F/N 2 IO shown in bronze finish with Blush glass

F/N 2 IO shown in bronze finish with Green Mesh glass

# F/N 2 IO & F/N 3 IO (Indoor/Outdoor)

Framed by bronze powder-coated steel, the F/N 2 & 3 IO showcase our collection of handmade Magic Art Glass. By using a combination of exotic elements and a myriad of glass techniques, we have produced an original, whimsical yet elegant line of fixtures illuminated with incandescent lamps.