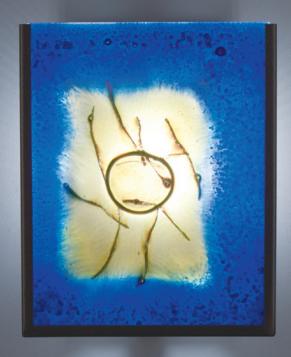

# F/N 2 IO & F/N 3 IO (Indoor/Outdoor)

Framed by bronze powder-coated steel, the F/N 2 & 3 IO showcase our collection of handmade Magic Art Glass. By using a combination of exotic elements and a myriad of glass techniques, we have produced an original, whimsical yet elegant line of fixtures illuminated with incandescent lamps.

### 3-DIMENSIONAL GLASS ON GLASS

HONEY STARFISH F/N I, F/N 2 IO, F/N WIDE