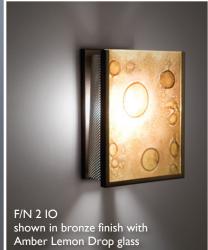

# F/N 2 IO

F/N 2 IO shown in bronze finish with Baron glass

F/N 2 IO shown in bronze finish with Beaujolais glass

F/N 2 IO shown in bronze finish with Blush glass

F/N 2 IO shown in bronze finish with Green Mesh glass

# F/N 2 IO & F/N 3 IO (Indoor/Outdoor)

Framed by bronze powder-coated steel, the F/N 2 & 3 IO showcase our collection of handmade Magic Art Glass. By using a combination of exotic elements and a myriad of glass techniques, we have produced an original, whimsical yet elegant line of fixtures illuminated with incandescent lamps.