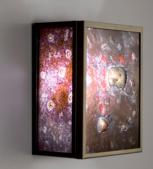

F/N 3 IO shown in bronze finish with Garcia glass

F/N 3 IO shown in bronze finish with Wired Green glass

F/N 3 IO shown in bronze finish with Wired Rose glass