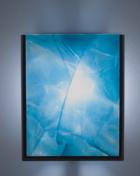

# F/N 3 10

bronze finish with Red Window Blue glass

# F/N 2 IO & F/N 3 IO (Indoor/Outdoor)

Framed by bronze powder-coated steel, the F/N 2 & 3 IO showcase our collection of handmade Magic Art Glass. By using a combination of exotic elements and a myriad of glass techniques, we have produced an original, whimsical yet elegant line of fixtures illuminated with incandescent lamps.