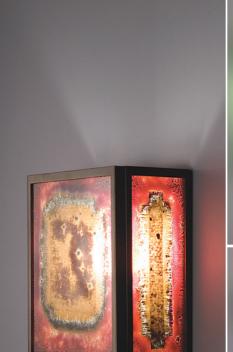

# F/N 2 IO

F/N 2 IO shown in bronze finish with Baron glass

F/N 2 IO shown in bronze finish with Beaujolais glass

F/N 2 IO shown in bronze finish with Blush glass

F/N 2 IO shown in bronze finish with Green Mesh glass