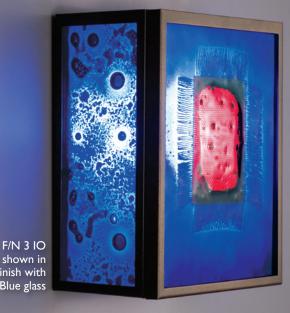

# F/N 2 IO



F/N 2 IO shown in bronze finish with Baron glass



F/N 2 IO shown in bronze finish with Beaujolais glass



F/N 2 IO shown in bronze finish with Blush glass



F/N 2 IO shown in bronze finish with Green Mesh glass



F/N 3 IO shown in bronze finish with Garcia glass



F/N 3 IO shown in bronze finish with Wired Green glass



F/N 3 IO shown in bronze finish with Wired Rose glass

# F/N 3 10



bronze finish with Red Window Blue glass

# F/N 2 IO & F/N 3 IO (Indoor/Outdoor)

Framed by bronze powder-coated steel, the F/N 2 & 3 IO showcase our collection of handmade Magic Art Glass. By using a combination of exotic elements and a myriad of glass techniques, we have produced an original, whimsical yet elegant line of fixtures illuminated with incandescent lamps.

### Technical Information



**Mounting Specifications** 



Incandescent Source

I x 100w (Max) Shatterproof Medium Base





I881 Industrial Drive Libertyville, IL 60048 Tele: 847.680.9043 Fax: 847.680.8140 www.wptdesign.com

Visit our showroom at the Dallas Trade Mart

# F/N SERIES GLASS OPTIONS - PART I

## **MAGIC FUSED GLASS**



































#### COPPER FUSED GLASS







## NATURAL ALABASTER