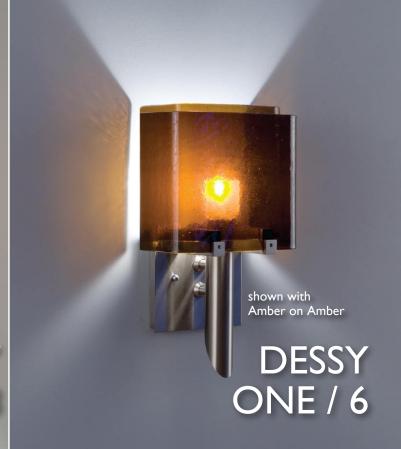

## DESSY ONE - DESSY ONE/6 - DESSY ONE/8

The Dessy series brings to life unusually vibrant contemporary art glass. The use of heavy gauge stainless steel and handcrafted glass assures that every fixture will have its own personality. We can create custom color combinations in any Dessy fixture; please ask your designer or showroom for details.