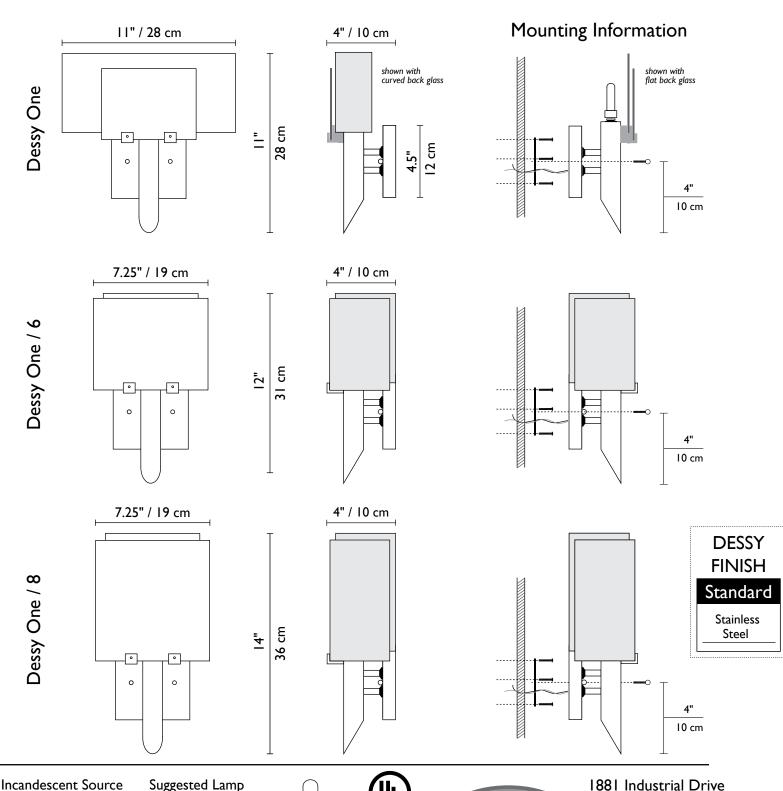

## **Technical Information**

**Dessy One Series** I x 60w (Max)

Suggested Lamp KX60 / Frost (60w) E12 Candelabra Base Lamp Included

1881 Industrial Drive Libertyville, IL 60048 Tele: 847.680.9043

Fax: 847.680.8140 www.wptdesign.com