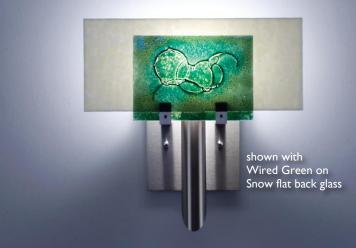

## DESSY ONE - DESSY ONE/6 - DESSY ONE/8

The Dessy series brings to life unusually vibrant contemporary art glass. The use of heavy gauge stainless steel and handcrafted glass assures that every fixture will have its own personality. We can create custom color combinations in any Dessy fixture; please ask your designer or showroom for details.