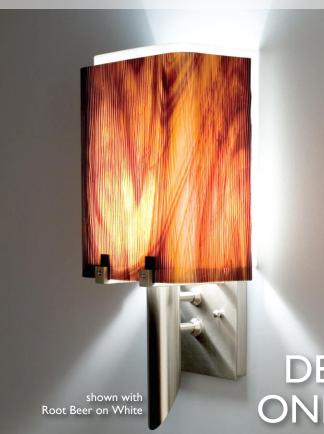

## DESSY ONE - DESSY ONE/6 - DESSY ONE/8

The Dessy series brings to life unusually vibrant contemporary art glass. The use of heavy gauge stainless steel and handcrafted glass assures that every fixture will have its own personality. We can create custom color combinations in any Dessy fixture; please ask your designer or showroom for details.