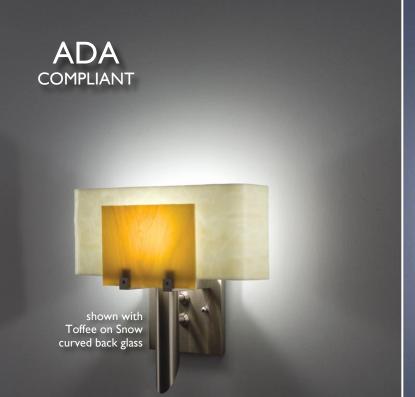

## DESSY ONE - DESSY ONE/6 - DESSY ONE/8

The Dessy series brings to life unusually vibrant contemporary art glass. The use of heavy gauge stainless steel and handcrafted glass assures that every fixture will have its own personality. We can create custom color combinations in any Dessy fixture; please ask your designer or showroom for details.