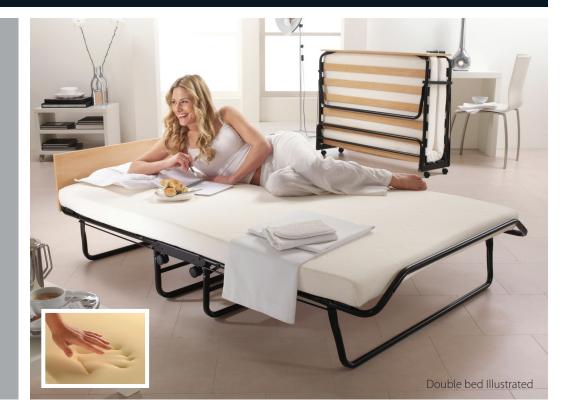

## **IMPRESSION MEMORY FOAM FOLDING BED**

Impress your guests with this Jay-Be folding bed, offering innovative comfort with the luxury of a memory foam mattress. The mattress combines rebound foam for added support with a top layer of viscoelastic memory foam for personalised pressure relieving comfort.

The mattress is tailored in a high quality, soft to touch fabric so the full benefits of the memory foam are experienced. The memory foam mattress sits on sprung slats, which flex as you move to offer adaptable support and the robust steel frame is finished in a high quality durable epoxy paint finish for a long lasting new look. Fully automatic folding legs open on their own so it is easy to put up in seconds; simply unfold and let the automatic legs do the rest. The automatic folding leg mechanism makes the Jay-Be folding beds more compact when folded than other folding beds.

#### **FEATURES**

- Sprung slatted base
- Memory foam mattress with high performance fabric
- Exceeds British and European safety standards