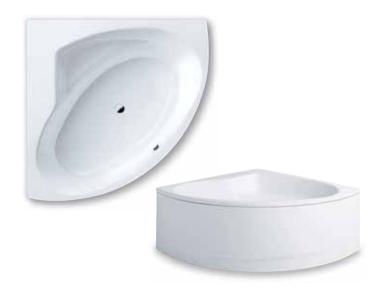

## **PUNTA DUO 3**

- comfortable corner bathtub which offers a generous design
- compact external dimensions, with a floor length of 50.79 inch yet still very spacious
- $\hfill\blacksquare$  side bank for fittings and arm rest which can also be used as a seat
- made of Kaldewei steel enamel 3.5 mm
- also available with panel