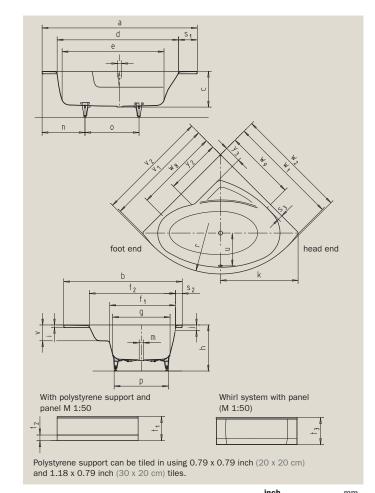

|                                                  |                                                  | inch             | mm          |
|--------------------------------------------------|--------------------------------------------------|------------------|-------------|
| Model No.                                        |                                                  | 910              | 910         |
| External length                                  | a                                                | 77.40            | 1966        |
| External width                                   | b                                                | 59.13            | 1502        |
| Depth                                            | С                                                | 17.72            | 450         |
| Internal length (top)                            | d                                                | 60.63            | 1540        |
| Internal length (bottom)                         | е                                                | 50.79            | 1290        |
| Internal width (top) bathing area; incl. armrest | $f_1$ ; $f_2$                                    | 32.87; 42.91     | 835; 1090   |
| Internal width (bottom)                          | g                                                | 28.74            | 730         |
| Height with feet                                 | h                                                | 22.68-24.06      | 576-611     |
| Height of rim                                    | i                                                | 1.26             | 32          |
| Distance top edge to centre of overflow hole     | j                                                | 2.76             | 70          |
| Distance tub edge to centre of drain hole        | k                                                | 38.70            | 983         |
| Diameter of overflow hole                        | 1                                                | 2.05             | 52          |
| Diameter of drain hole                           | m                                                | 2.05             | 52          |
| Distance foot end of tub edge to centre of foot  | n                                                | 21.46            | 545         |
| Distance between the feet                        | 0                                                | 28.15            | 715         |
| Max. width of feet                               | р                                                | 24.21            | 615         |
| Radius                                           | $r_1$                                            | 47.24            | 1200        |
| Width of rim (foot end; lengthwise)              | S <sub>1</sub> ; S <sub>2</sub> ; S <sub>3</sub> | 8.86; 3.35; 2.36 | 225; 85; 60 |
| Height with support and panel                    | $t_\mathtt{1}$                                   | 23.03            | 585         |
| Height of base                                   | t <sub>2</sub>                                   | 5.31             | 135         |
| Height with whirl system                         | $t_3$                                            | 25.98            | 660         |
| Distance between centre holes                    | u                                                | 16.34            | 415         |
| Armrest depth                                    | V                                                | 7.87             | 200         |
| Side length; Side length incl. bend              | V <sub>1</sub> ; V <sub>2</sub>                  | 55.12; 55.91     | 1400; 1420  |
| Side width; Side width incl. bend                | W <sub>1</sub> ; W <sub>2</sub>                  | 55.12; 55.91     | 1400; 1420  |
| Narrowest point (for wall inlet fittings)        | W <sub>8</sub> ; W <sub>9</sub>                  | 41.97; 35.24     | 1066; 895   |
| Shelf (length; width)                            | y <sub>2</sub> ; y <sub>3</sub>                  | 25.98; 8.27      | 660; 210    |
| Water volume** in gallons                        |                                                  | 58.91            |             |
| Weight of the enamelled bath tub in lbs          |                                                  | 136.69           |             |
|                                                  |                                                  |                  |             |