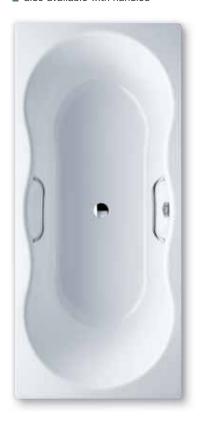

## **NOVOLA DUO NOVOLA DUO STAR**

- with its curved interior contours, this bathtub will become an eyecatcher in every bathroom
- bathing with a friend: two identical back rests and centrally positioned outlet
- made of Kaldewei steel enamel 3.5 mm
- also available with handles