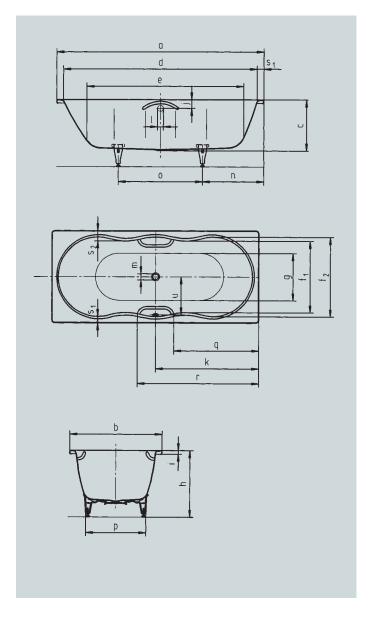

| Model No.                                                      |                                 | 256 / 257    |
|----------------------------------------------------------------|---------------------------------|--------------|
| External length                                                | а                               | 1800 mm      |
| External width                                                 | b                               | 800 mm       |
| Depth                                                          | С                               | 440 mm       |
| Internal length (top)                                          | d                               | 1690 mm      |
| Internal length (bottom)                                       | е                               | 1360 mm      |
| Internal width (top)                                           | $f_1$ ; $f_2$                   | 620; 690 mm  |
| Internal width (bottom)                                        | g                               | 460 mm       |
| Height with feet                                               | h                               | 565-590 mm   |
| Height of rim                                                  | i                               | 32 mm        |
| Distance top edge to centre of overflow hole                   | j                               | 67 mm        |
| Distance tub edge to centre of drain hole                      | k                               | 900 mm       |
| Diameter of overflow hole                                      | I                               | 52 mm        |
| Diameter of drain hole                                         | m                               | 52 mm        |
| Distance foot end of tub edge to centre of foot                | n                               | 480 mm       |
| Distance between the feet                                      | 0                               | 780 mm       |
| Max. width of feet                                             | р                               | 500 mm       |
| Distance tub edge (foot end) to where handle starts (Mod. 257) | q                               | 740 mm       |
| Distance tub edge (foot end) to where handle ends (Mod. 257)   | r                               | 1058 mm      |
| Width of rim                                                   | S <sub>1</sub> ; S <sub>2</sub> | 55; 90 mm    |
| Distance between centre holes                                  | u                               | 337 mm       |
| Water volume** in litres                                       |                                 | 197          |
| Weight of the enamelled bath tub in kg                         |                                 | 56           |
| Anti-slip                                                      |                                 | Ø 435 mm     |
| Full anti-slip                                                 |                                 | 900 x 300 mm |