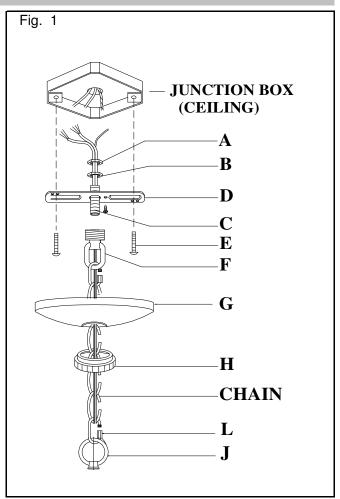

# HANGING THE FIXTURE as Pendant (Fig.1)

- 1. Carefully remove the new fixture from the carton and the yellow bag that holds all parts. Check that all parts are included as shown in the illustration and parts list.
- 2. Shut off the power at the circuit breaker and remove old fixture from ceiling, including the old mounting strap.
- 3. Thread Nipple (C) into Canopy Loop (F) until snug.
- 4. Thread other end of the Nipple (C) with Canopy Loop attached into Mounting Strap (D).
- 5. Place Lock Washer (B) over end of Nipple (C) protruding through Mounting Strap (D) and thread Hex Nuts (A) onto Nipple until tight.
- 6. Take this mounting strap assembly and mount to ceiling junction box with junction box Screws (E). Tighten screw securely with screw driver.
- 7. Unscrew the Canopy loop collar (H) from the Canopy loop. Take the canopy and pass over the Canopy loop. approximatly one half of the canopy loop exterior threads should be exposed. Adjust until desired height is reached. \*the Canopy loop collar should fit snugly on the Canopy loop after the canopy is installed. Remove Canopy and Canopy lock collar.
- 8. Assemble the fixture and have an assistant or secure support hold the weight of the fixture while you complete the wiring connections.
- 9. Thread the fixture wires and ground wire of the assembled fixture through the canopy loop and nipple and into the outlet box. **CONNECTING THE WIRES** (Fig 2)
- 10. Attach the power supply wires to the fixture lead wires by connecting BLACK to BLACK (or SMOOTH) and WHITE to WHITE (or RIBBED).
- 11. Attach the GROUND wire(GREEN or COPPER) from the Junction Box and the fixture Ground wire to the green Ground Screw on the Mounting Bracket (D) or connect both wires together using the correct size of wire connectors.

NOTE: Twist the wires together in the same direction you twist the wire connector onto the wires.

- 12. Tuck these wire connections neatly into the Junction Box.
- 13. Raise Canopy (G) to the ceiling and secure in place by tightening the Canopy loop collar (H) into the Canopy Loop (F)
- 14. Install the light bulbs and glass shade as per the fixture assembly sheet.