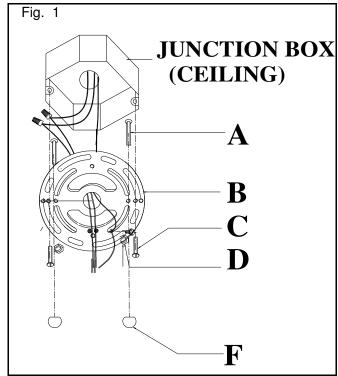

#### HANGING THE FIXTURE as Semi-Flush (Fig 1)

- 1. Carefully remove the new fixture from the carton and the yellow bag that holes all your parts. Check that all parts are included as shown in the illustration and parts list.
- 2. Shut off power at the circuit breaker and remove the old fixture from wall, including the old mounting strap.
- 3. The Mounting Strap (B) contains several pairs of threaded holes, find the pair of holes that match the holes spacing in your fixture Canopy (E) and thread the two Mounting Screws
- (A) into the Mounting Strap (B), secure with Hex nuts (D).
- 4. Place the Mounting Strap (B) over the Junction Box so the Mounting Screws (A) are vertical or horizontal, as required by fixture type.
- 5. Attach the Mounting Strap (B) to the Junction Box by using the two mounting screws (C). Tighten the screws securely.