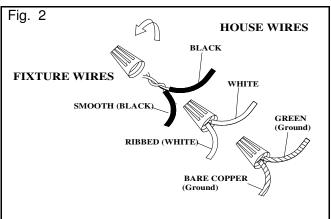

# HANGING THE FIXTURE as Pendant (Fig.1)

- 1. Carefully remove the new fixture from the carton and the yellow bag that holds all parts. Check that all parts are included as shown in the illustration and parts list.
- 2. Shut off the power at the circuit breaker and remove old fixture from ceiling, including the old mounting strap.
- 3. Thread Nipple (C) into Canopy Loop (F) until snug.
- 4. Thread other end of the Nipple (C) with Canopy Loop attached into Mounting Strap (D).
- 5. Place Lock Washer (B) over end of Nipple (C) protruding through Mounting Strap (D) and thread Hex Nuts (A) onto Nipple until tight.
- 6. Take this mounting strap assembly and mount to ceiling junction box with junction box Screws (E). Tighten screw securely with screw driver.
- 7. Unscrew the Canopy loop collar (H) from the Canopy loop. Take the canopy and pass over the Canopy loop. approximatly one half of the canopy loop exterior threads should be exposed. Adjust until desired height is reached. \*the Canopy loop collar should fit snugly on the Canopy loop after the canopy is installed. Remove Canopy and Canopy lock collar.
- 8. Assemble the fixture and have an assistant or secure support hold the weight of the fixture while you complete the wiring connections.
- 9. Thread the fixture wires and ground wire of the assembled fixture through the canopy loop and nipple and into the outlet box. **CONNECTING THE WIRES** (Fig 2)
- 10. Attach the power supply wires to the fixture lead wires by connecting BLACK to BLACK (or SMOOTH) and WHITE to WHITE (or RIBBED).
- 11. Attach the GROUND wire(GREEN or COPPER) from the Junction Box and the fixture Ground wire to the green Ground Screw on the Mounting Bracket (D) or connect both wires together using the correct size of wire connectors.

NOTE: Twist the wires together in the same direction you twist the wire connector onto the wires.

- 12. Tuck these wire connections neatly into the Junction Box.
- 13. Raise Canopy (G) to the ceiling and secure in place by tightening the Canopy loop collar (H) into the Canopy Loop (F)
- 14. Install the light bulbs and glass shade as per the fixture assembly sheet.

### **CONNECTING THE WIRES (Fig 2)**

- 6. Attach the power supply wires to the fixture lead wires by connecting BLACK to BLACK (or SMOOTH) and WHITE to WHITE (or RIBBED).
- 7. Attached the GROUND wire (GREEN or COPPER) from the Junction Box and the fixture Ground wire to the green Ground Screw on the Mounting Strap (B) or connect both wires together using the correct size of wire connectors

NOTE: Twist the wires together in the same direction you twist the wire connector onto the wires.

8. Tuck these wire connections neatly into the Junction Box.