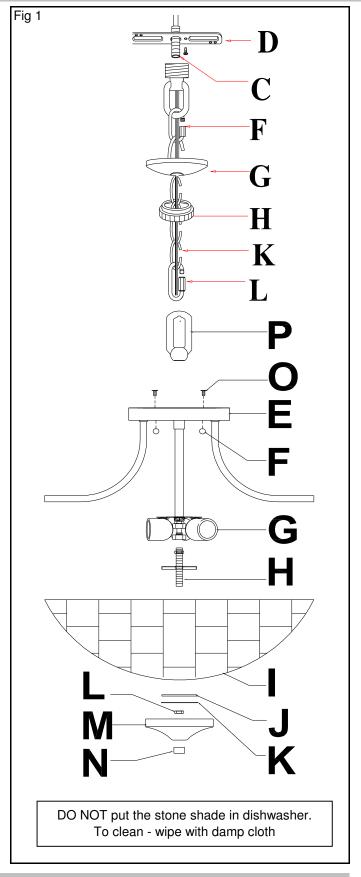

### ASSEMBLING THE FIXTURE as Chain hung (Fig.2)

- 1. Remove the Circular strap from top of Fixture and replace the long mounting screws with two short screws(O) to hold the Deco nuts (F) in place on the fixture Top cap (E).
- 2. Feed the fixture wires through the Top loop (P) and pull the wires until taut. Then screw the Top Loop (P) to the coupler in Top Cap until tight.
- 3. By measuring determine correct number of links needed for proper hanging height. Use a pair of pliers to open one link of the Chain (K) then remove the excess Chain (K) and discard it.
- 4. Use one chain connector (L) to attach one end of the chain to the Top loop (J) and close the chain connector.
- 5. Feed the fixture wires through the Chain (every three links) and pull the wires until taut.
- 6. Slip Canopy loop collar (H) over the chain, then do the same with the canopy (G).
- 7. When ready to complete the installation Use the other chain connector and attach the other end of the chain to the canopy loop (F) and close the chain connector.
- 8. Make sure the weight of the chandelier will be supported by the chain-not the electrical wire.
- \* You may now install the fixture. Note: Complete these remaining steps after the fixture is hung.
- 9. Thread Nipple (H) into Socket Assembly (G), and lock into position by tightening Hex Nut.
- 10. Install light bulbs in accordance with the fixture's specifications.
- 11. Slide Shade (I) over Nipple (H) so the Nipple (H) protrudes through bottom of Shade (I), slide Rubber Washer (J), Metal Washer (K) over Nipple (H) and secure with Hex Nut (L)
- 12. Slide Bottom Cap (M) over the Nipple (H), screw the Finial (N) onto the Nipple (H) until tight.