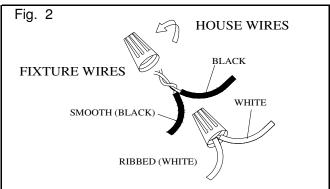

# HANGING THE FIXTURE as Pendant (Fig.1)

- 1. Carefully remove the new fixture from the carton and the yellow bag that holds all parts. Check that all parts are included as shown in the illustration and parts list.
- 2. Shut off the power at the circuit breaker and remove old fixture from ceiling, including the old mounting strap.
- 3. Thread Nipple (C) into Canopy Loop (F) until snug.
- 4. Thread other end of the Nipple (C) with Canopy Loop attached into Mounting Strap (D).
- 5. Place Lock Washer (B) over end of Nipple (C) protruding through Mounting Strap (D) and thread Hex Nuts (A) onto Nipple until tight.
- 6. Take this mounting strap assembly and mount to ceiling junction box with junction box Screws (E). Tighten screw securely with screw driver.
- 7. Unscrew the Canopy loop collar (H) from the Canopy loop. Take the canopy and pass over the Canopy loop. approximatly one half of the canopy loop exterior threads should be exposed. Adjust until desired height is reached. \*the Canopy loop collar should fit snugly on the Canopy loop after the canopy is installed. Remove Canopy and Canopy lock collar.
- 8. Assemble the fixture and have an assistant or secure support hold the weight of the fixture while you complete the wiring connections.
- 9. Thread the fixture wires and ground wire of the assembled fixture through the canopy loop and nipple and into the outlet box. **CONNECTING THE WIRES** (Fig 2)
- 10. Attach the power supply wires to the fixture lead wires by connecting BLACK to BLACK (or SMOOTH) and WHITE to WHITE (or RIBBED).
- 11. Attach the GROUND wire(GREEN or COPPER) from the Junction Box and the fixture Ground wire to the green Ground Screw on the Mounting Bracket (D) or connect both wires together using the correct size of wire connectors.

NOTE: Twist the wires together in the same direction you twist the wire connector onto the wires.

- 12. Tuck these wire connections neatly into the Junction Box.
- 13. Raise Canopy (G) to the ceiling and secure in place by tightening the Canopy loop collar (H) into the Canopy Loop (F)
- 14. Install the light bulbs and glass shade as per the fixture assembly sheet.

### **CONNECTING THE WIRES (Fig 2)**

- 6. Attach the power supply wires to the fixture lead wires by connecting BLACK to BLACK (or SMOOTH) and WHITE to WHITE (or RIBBED).
- 7. Attached the GROUND wire (GREEN or COPPER) from the Junction Box and the fixture Ground wire to the green Ground Screw on the Mounting Strap (B) or connect both wires together using the correct size of wire connectors

NOTE: Twist the wires together in the same direction you twist the wire connector onto the wires.

8. Tuck these wire connections neatly into the Junction Box.