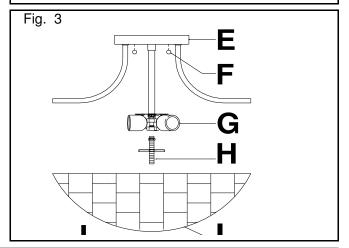

### FINISHING THE INSTALLATION (Fig 3)

- 9. Place the fixture Canopy (E) over the Mounting Strap (B) and over the Mounting screws (A), so they protrudes through the holes in the Canopy (E).
- 10. Thread the Deco Nut (F) onto the Mounting screws (A) and continue turning until the Canopy (E) is snug against the wall.
- 11. Install shade and light bulbs as per the fixture assembly instructions