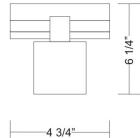

| Quick Ship:              | Yes             |
|--------------------------|-----------------|
| Fixture Finish:          | Chrome          |
| Lamp Type:               | T4 Halogen      |
| Lamp Base:               | G9              |
| Lamp Voltage:            | 120Vac          |
| Number Of Lamps:         | 1               |
| Max Wattage Per<br>Lamp: | 60W             |
| Length:                  | 12.1cm / 4 3/4" |
| Height:                  | 16cm / 6 5/16"  |
| Max.Overall Height:      | 18cm / 7 1/16"  |
| Extension:               | 15.9cm / 6 1/4" |
| End of Line:             | Yes             |