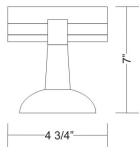

| Quick Ship:              | Yes             |
|--------------------------|-----------------|
| Fixture Finish:          | Chrome          |
| Lamp Type:               | T4 Halogen      |
| Lamp Base:               | G9              |
| Lamp Voltage:            | 120Vac          |
| Number Of Lamps:         | 1               |
| Max Wattage Per<br>Lamp: | 60W             |
| Length:                  | 12.1cm / 4 3/4" |
| Height:                  | 16cm / 6 5/16"  |
| Max.Overall Height:      | 18cm / 7 1/16"  |
| Extension:               | 15.9cm / 6 1/4" |
| End of Line:             | Yes             |