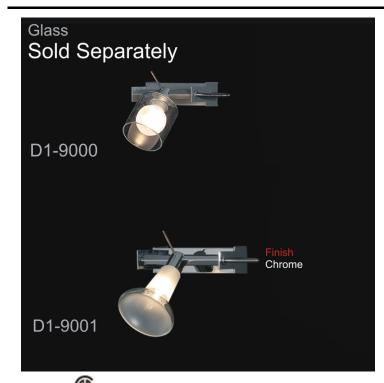

## D1-5008 WITH D9-9000 DIFFUSER

#### D1-5008 WITH D9-9001 DIFFUSER

Exact Measurements: Metric

| Certified by | North American Standards |  |
|--------------|--------------------------|--|
|--------------|--------------------------|--|

#### Accessories

Nautilus - Glass [D1-9000] -- 16.1cm / 6 5/16" x 8.9cm / 3 1/2" Glass Nautilus - Glass [D1-9001] -- 17.8cm / 7" x 8.9cm / 3 1/2" Glass