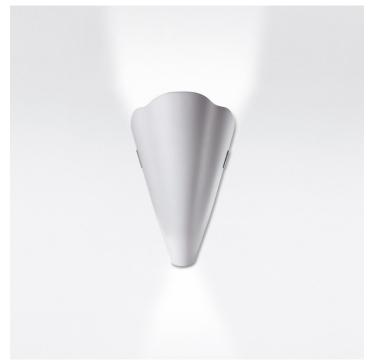

Bella - Wall Model No: D2-3011

| Date:         | Project:       |
|---------------|----------------|
| Fixture Type: | Snecifier/Ren: |

Certified by North American Standards

Exact Measurements: Metric

| Quick Ship:              | Yes               |
|--------------------------|-------------------|
| Fixture Finish:          | Aluminum          |
| Diffuser:                | White Glass       |
| Lamp Type:               | A19 Incandescent  |
| Lamp Base:               | E26 medium        |
| Lamp Voltage:            | 120Vac            |
| Number Of Lamps:         | 1                 |
| Max Wattage Per<br>Lamp: | 100W              |
| Length:                  | 18.6cm / 7 5/16"  |
| Height:                  | 26.6cm / 10 1/2"  |
| Extension:               | 12.7cm / 5"       |
| Weight:                  | 3.6 lbs / 1.63 kg |
| End of Line:             | Yes               |