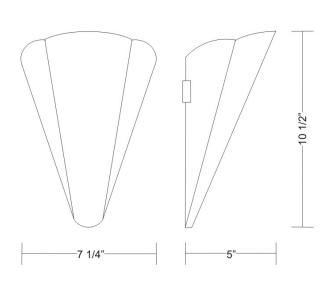

Bella - Wall Model No: D2-3011

| Date:         | Project:       |
|---------------|----------------|
| Fixture Type: | Snecifier/Ren: |

Certified by North American Standards

Exact Measurements: Metric

| Quick Ship:              | Yes               |
|--------------------------|-------------------|
| Fixture Finish:          | Aluminum          |
| Diffuser:                | White Glass       |
| Lamp Type:               | A19 Incandescent  |
| Lamp Base:               | E26 medium        |
| Lamp Voltage:            | 120Vac            |
| Number Of Lamps:         | 1                 |
| Max Wattage Per<br>Lamp: | 100W              |
| Length:                  | 18.6cm / 7 5/16"  |
| Height:                  | 26.6cm / 10 1/2"  |
| Extension:               | 12.7cm / 5"       |
| Weight:                  | 3.6 lbs / 1.63 kg |
| End of Line:             | Yes               |