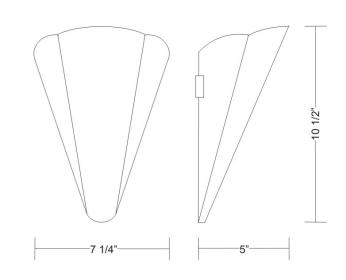

## Bella - Wall Model No: D2-3012

Date:

Fixture Type:

Project:

Specifier/Rep:\_\_\_\_\_

Exact Measurements: Metric

Dorth American Standards Certified by

| Quick Ship:              | Yes               |
|--------------------------|-------------------|
| Fixture Finish:          | Aluminum          |
| Diffuser:                | Amber Glass       |
| Lamp Type:               | A19 Incandescent  |
| Lamp Base:               | E26 medium        |
| Lamp Voltage:            | 120Vac            |
| Number Of Lamps:         | 1                 |
| Max Wattage Per<br>Lamp: | 100W              |
| Length:                  | 18.6cm / 7 5/16"  |
| Height:                  | 26.6cm / 10 1/2"  |
| Extension:               | 12.7cm / 5"       |
| Weight:                  | 3.6 lbs / 1.63 kg |
| End of Line:             | Yes               |
|                          |                   |