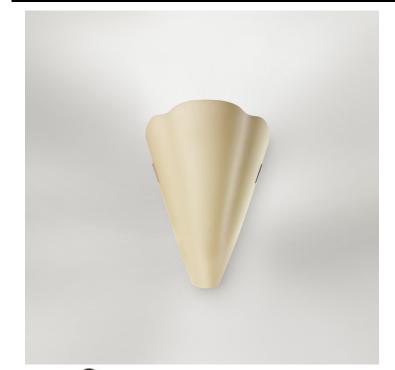

## Bella - Wall Model No: D2-3012

Date:

Fixture Type:

Project:

Specifier/Rep:\_\_\_\_\_

Exact Measurements: Metric

Dorth American Standards Certified by

| Quick Ship:              | Yes               |
|--------------------------|-------------------|
| Fixture Finish:          | Aluminum          |
| Diffuser:                | Amber Glass       |
| Lamp Type:               | A19 Incandescent  |
| Lamp Base:               | E26 medium        |
| Lamp Voltage:            | 120Vac            |
| Number Of Lamps:         | 1                 |
| Max Wattage Per<br>Lamp: | 100W              |
| Length:                  | 18.6cm / 7 5/16"  |
| Height:                  | 26.6cm / 10 1/2"  |
| Extension:               | 12.7cm / 5"       |
| Weight:                  | 3.6 lbs / 1.63 kg |
| End of Line:             | Yes               |
|                          |                   |