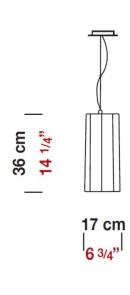

| Fixture Finish:          | Metalic Gray            |
|--------------------------|-------------------------|
| Diffuser:                | Matte White Blown Glass |
| Lamp Type:               | T10 Halogen             |
| Lamp Base:               | E26 medium              |
| Lamp Voltage:            | 120Vac                  |
| Number Of Lamps:         | 1                       |
| Max Wattage Per<br>Lamp: | 150W                    |
| IP Rating:               | IP20                    |
| Diameter:                | 17cm / 6 3/4"           |
| Length:                  | 17cm / 6 3/4"           |
| Height:                  | 36cm / 14 1/4"          |
| Weight:                  | 6.3 lbs / 2.86 kg       |