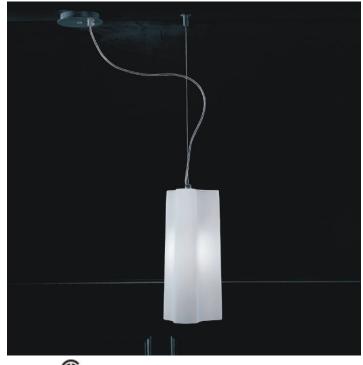

Alvi - Suspension Model No: D8-1007

| Date:         | Project:       |
|---------------|----------------|
| Fixture Type: | Specifier/Rep: |

Certified by North American Standards

Exact Measurements: Metric

| Fixture Finish:          | Metalic Gray            |
|--------------------------|-------------------------|
| Diffuser:                | Matte White Blown Glass |
| Lamp Type:               | T10 Halogen             |
| Lamp Base:               | E26 medium              |
| Lamp Voltage:            | 120Vac                  |
| Number Of Lamps:         | 1                       |
| Max Wattage Per<br>Lamp: | 150W                    |
| IP Rating:               | IP20                    |
| Diameter:                | 17cm / 6 3/4"           |
| Length:                  | 17cm / 6 3/4"           |
| Height:                  | 36cm / 14 1/4"          |
| Weight:                  | 6.3 lbs / 2.86 kg       |

## **Additional Details**

Shown with swag kit (D8-9003), sold seperately. Available in compact fluorescent.