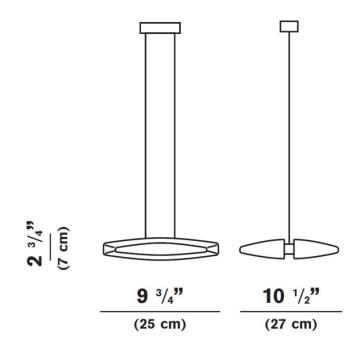

Certified by Standards North American Standards

| Max Wattage Per<br>Lamp: | 150W              |
|--------------------------|-------------------|
| Total Wattage:           | 300W              |
| IP Rating:               | IP40              |
| Width:                   | 26.7cm / 10 1/2"  |
| Length:                  | 24.8cm / 9 3/4"   |
| Height:                  | 7cm / 2 3/4"      |
| Weight:                  | 6.3 lbs / 2.86 kg |
| End of Line:             | Yes               |