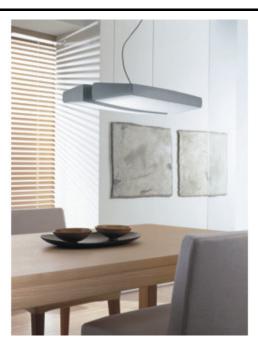

## Planet - Suspension Model No: D8-1033

## Date:

Project:

Fixture Type:

Specifier/Rep:

**Additional Details** 

Exact Measurements: Metric

| Fixture Finish:          | Metalic Gray                   |
|--------------------------|--------------------------------|
| Diffuser:                | Matte White Curved Pyrex Glass |
| Lamp Type:               | T3Q (119mm) Halogen            |
| Lamp Base:               | RSC (double ended)             |
| Lamp Voltage:            | 120Vac                         |
| Number Of Lamps:         | 2                              |
| Max Wattage Per<br>Lamp: | 150W                           |
| Total Wattage:           | 300W                           |