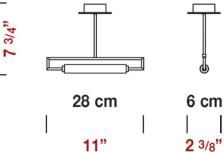

## Glim - Ceiling Model No: D8-2019

Date:

Fixture Type:

Project:

Specifier/Rep:

Certified by

Exact Measurements: Metric

| Firsture Finish          | Chrame                    | А |
|--------------------------|---------------------------|---|
| Fixture Finish:          | Chrome                    |   |
| Diffuser:                | Matte White Printed Pyrex |   |
| Lamp Type:               | T3Q (119mm)               |   |
| Lamp Base:               | RSC (double ended)        |   |
| Lamp Voltage:            | 120Vac                    |   |
| Number Of Lamps:         | 1                         |   |
| Max Wattage Per<br>Lamp: | 200W                      |   |
| IP Rating:               | IP40                      |   |
| Width:                   | 6cm / 2 3/8"              |   |
| Length:                  | 28cm / 11"                |   |
| Height:                  | 20cm / 7 3/4"             |   |
| Weight:                  | 2.7 lbs / 1.23 kg         |   |