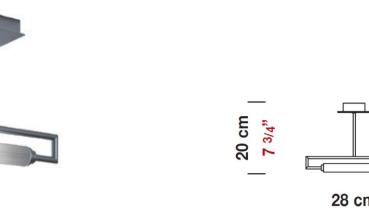

## Glim - Ceiling Model No: D8-2019

Date:

Fixture Type:

Project:

Specifier/Rep:

Certified by

Exact Measurements: Metric

| Firsture Finish          | Chrame                    | А |
|--------------------------|---------------------------|---|
| Fixture Finish:          | Chrome                    |   |
| Diffuser:                | Matte White Printed Pyrex |   |
| Lamp Type:               | T3Q (119mm)               |   |
| Lamp Base:               | RSC (double ended)        |   |
| Lamp Voltage:            | 120Vac                    |   |
| Number Of Lamps:         | 1                         |   |
| Max Wattage Per<br>Lamp: | 200W                      |   |
| IP Rating:               | IP40                      |   |
| Width:                   | 6cm / 2 3/8"              |   |
| Length:                  | 28cm / 11"                |   |
| Height:                  | 20cm / 7 3/4"             |   |
| Weight:                  | 2.7 lbs / 1.23 kg         |   |