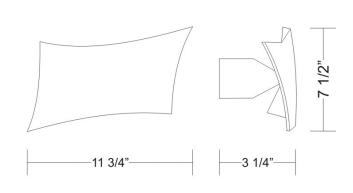

Lucilla - Wall Model No: D8-3019

| Date:         | Project:       |
|---------------|----------------|
| Fixture Type: | Specifier/Rep: |

Certified by North American Standards

Exact Measurements: Metric

| Fixture Finish:          | Metalic Gray            |
|--------------------------|-------------------------|
| Diffuser:                | Matte White Blown Glass |
| Lamp Type:               | T3Q (119mm) Halogen     |
| Lamp Base:               | RSC (double ended)      |
| Lamp Voltage:            | 120Vac                  |
| Number Of Lamps:         | 1                       |
| Max Wattage Per<br>Lamp: | 150W                    |
| IP Rating:               | IP20                    |
| Length:                  | 29.8cm / 11 3/4"        |
| Height:                  | 19cm / 7 1/2"           |
| Extension:               | 8.3cm / 3 1/4"          |
| Weight:                  | 2.7 lbs / 1.23 kg       |
| End of Line:             | Yes                     |