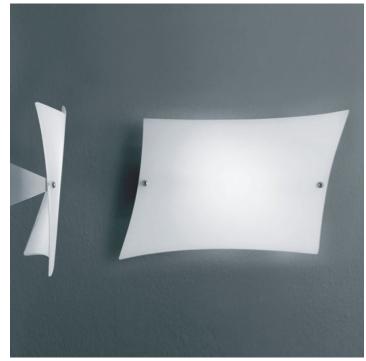

Lucilla - Wall Model No: D8-3019

| Date:         | Project:       |
|---------------|----------------|
| Fixture Type: | Specifier/Rep: |

Certified by North American Standards

Exact Measurements: Metric

| Fixture Finish:          | Metalic Gray            |
|--------------------------|-------------------------|
| Diffuser:                | Matte White Blown Glass |
| Lamp Type:               | T3Q (119mm) Halogen     |
| Lamp Base:               | RSC (double ended)      |
| Lamp Voltage:            | 120Vac                  |
| Number Of Lamps:         | 1                       |
| Max Wattage Per<br>Lamp: | 150W                    |
| IP Rating:               | IP20                    |
| Length:                  | 29.8cm / 11 3/4"        |
| Height:                  | 19cm / 7 1/2"           |
| Extension:               | 8.3cm / 3 1/4"          |
| Weight:                  | 2.7 lbs / 1.23 kg       |
| End of Line:             | Yes                     |