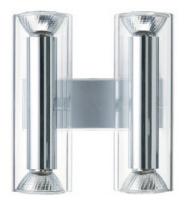

## Tu-B - Wall Model No: D8-3032

Date:

Fixture Type:

Date

Project:

Specifier/Rep:

Certified by Standards North American Standards

Exact Measurements: Metric

| Fixture Finish:          | Chrome & Metalic Gray | Additio |
|--------------------------|-----------------------|---------|
| Diffuser:                | Clear Pyrex Glass     |         |
| Lamp Type:               | MR16 Halogen          |         |
| Lamp Base:               | GZ10                  |         |
| Lamp Voltage:            | 120Vac                |         |
| Number Of Lamps:         | 4                     |         |
| Max Wattage Per<br>Lamp: | 50W                   |         |
| Total Wattage:           | 200W                  |         |
| IP Rating:               | IP20                  |         |
| Length:                  | 16cm / 6 1/4"         |         |
| Height:                  | 18cm / 7"             |         |
| Extension:               | 10cm / 4"             |         |
| Weight:                  | 3.6 lbs / 1.63 kg     |         |
| End of Line:             | Yes                   |         |
|                          |                       |         |