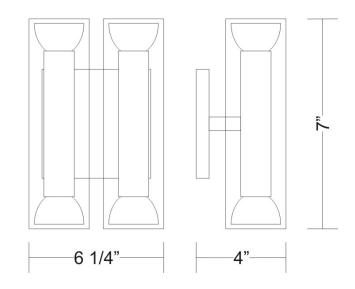

| Fixture Finish:          | Chrome & Metalic Gray | Additio |
|--------------------------|-----------------------|---------|
| Diffuser:                | Clear Pyrex Glass     |         |
| Lamp Type:               | MR16 Halogen          |         |
| Lamp Base:               | GZ10                  |         |
| Lamp Voltage:            | 120Vac                |         |
| Number Of Lamps:         | 4                     |         |
| Max Wattage Per<br>Lamp: | 50W                   |         |
| Total Wattage:           | 200W                  |         |
| IP Rating:               | IP20                  |         |
| Length:                  | 16cm / 6 1/4"         |         |
| Height:                  | 18cm / 7"             |         |
| Extension:               | 10cm / 4"             |         |
| Weight:                  | 3.6 lbs / 1.63 kg     |         |
| End of Line:             | Yes                   |         |
|                          |                       |         |