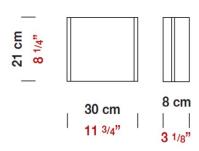

Tecla - Wall Model No: D8-3058

| Date:         | Project:       |
|---------------|----------------|
| Fixture Type: | Specifier/Ren: |

Certified by North American Standards

Exact Measurements: Metric

| Fixture Finish:          | Polished Brass      |
|--------------------------|---------------------|
| Diffuser:                | Opaline Glass       |
| Lamp Type:               | T3Q (119mm) Halogen |
| Lamp Base:               | RSC (double ended)  |
| Lamp Voltage:            | 120Vac              |
| Number Of Lamps:         | 1                   |
| Max Wattage Per<br>Lamp: | 100W                |
| IP Rating:               | IP20                |
| Length:                  | 30cm / 11 3/4"      |
| Height:                  | 21cm / 8 1/4"       |
| Extension:               | 8cm / 3 1/8"        |
| Weight:                  | 2.7 lbs / 1.23 kg   |