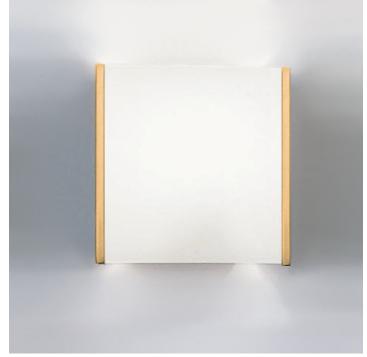

Tecla - Wall Model No: D8-3058

| Date:         | Project:       |
|---------------|----------------|
| Fixture Type: | Specifier/Ren: |

Certified by North American Standards

Exact Measurements: Metric

| Fixture Finish:          | Polished Brass      |
|--------------------------|---------------------|
| Diffuser:                | Opaline Glass       |
| Lamp Type:               | T3Q (119mm) Halogen |
| Lamp Base:               | RSC (double ended)  |
| Lamp Voltage:            | 120Vac              |
| Number Of Lamps:         | 1                   |
| Max Wattage Per<br>Lamp: | 100W                |
| IP Rating:               | IP20                |
| Length:                  | 30cm / 11 3/4"      |
| Height:                  | 21cm / 8 1/4"       |
| Extension:               | 8cm / 3 1/8"        |
| Weight:                  | 2.7 lbs / 1.23 kg   |