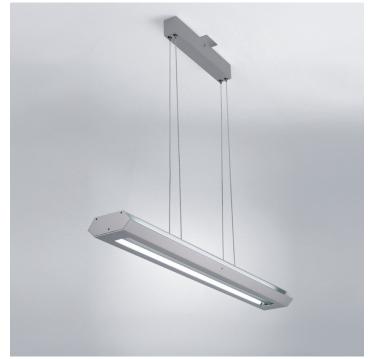

## Finestra - Suspension Model No: **D9-1112**

| Date:         | Project:       |
|---------------|----------------|
| Fixture Type: | Specifier/Rep: |

Exact Measurements: Metric

| Quick Ship:              | Yes               |
|--------------------------|-------------------|
| Fixture Finish:          | Brushed Aluminum  |
| Fixture Material:        | Yes               |
| Lamp Type:               | T5 Fluorescent    |
| Lamp Base:               | G5 Bi-pin         |
| Lamp Voltage:            | 120Vac            |
| Number Of Lamps:         | 2                 |
| Max Wattage Per<br>Lamp: | 24W               |
| Total Wattage:           | 48W               |
| Width:                   | 10.8cm / 4 1/4"   |
| Length:                  | 62cm / 24"        |
| Height:                  | 105cm / 41"       |
| Max.Overall Height:      | 104.1cm / 41"     |
| Weight:                  | 6.3 lbs / 2.86 kg |
| End of Line:             | Yes               |