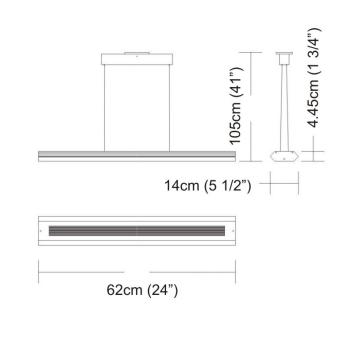

## Finestra - Suspension Model No: **D9-1112**

| Date:         | Project:       |
|---------------|----------------|
| Fixture Type: | Specifier/Rep: |

Exact Measurements: Metric

| Quick Ship:              | Yes               |
|--------------------------|-------------------|
| Fixture Finish:          | Brushed Aluminum  |
| Fixture Material:        | Yes               |
| Lamp Type:               | T5 Fluorescent    |
| Lamp Base:               | G5 Bi-pin         |
| Lamp Voltage:            | 120Vac            |
| Number Of Lamps:         | 2                 |
| Max Wattage Per<br>Lamp: | 24W               |
| Total Wattage:           | 48W               |
| Width:                   | 10.8cm / 4 1/4"   |
| Length:                  | 62cm / 24"        |
| Height:                  | 105cm / 41"       |
| Max.Overall Height:      | 104.1cm / 41"     |
| Weight:                  | 6.3 lbs / 2.86 kg |
| End of Line:             | Yes               |