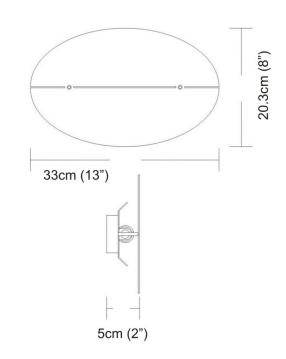

Oval - Wall Model No: D9-3028

| Date:         | Project:       |
|---------------|----------------|
| Fixture Type: | Specifier/Ren: |

Certified by North American Standards

Exact Measurements: Metric

| Fixture Finish:          | Brushed Aluminum    |
|--------------------------|---------------------|
| Lamp Type:               | T3Q (119mm) Halogen |
| Lamp Base:               | RSC (double ended)  |
| Lamp Voltage:            | 120Vac              |
| Number Of Lamps:         | 1                   |
| Max Wattage Per<br>Lamp: | 200W                |
| Length:                  | 33cm / 13"          |
| Height:                  | 20.3cm / 8"         |
| Extension:               | 5cm / 2"            |
| Weight:                  | 2.7 lbs / 1.23 kg   |
| End of Line:             | Yes                 |