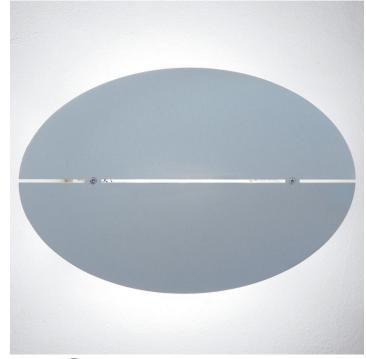

Oval - Wall Model No: D9-3028

| Date:         | Project:       |
|---------------|----------------|
| Fixture Type: | Specifier/Ren: |

Certified by North American Standards

Exact Measurements: Metric

| Fixture Finish:          | Brushed Aluminum    |
|--------------------------|---------------------|
| Lamp Type:               | T3Q (119mm) Halogen |
| Lamp Base:               | RSC (double ended)  |
| Lamp Voltage:            | 120Vac              |
| Number Of Lamps:         | 1                   |
| Max Wattage Per<br>Lamp: | 200W                |
| Length:                  | 33cm / 13"          |
| Height:                  | 20.3cm / 8"         |
| Extension:               | 5cm / 2"            |
| Weight:                  | 2.7 lbs / 1.23 kg   |
| End of Line:             | Yes                 |