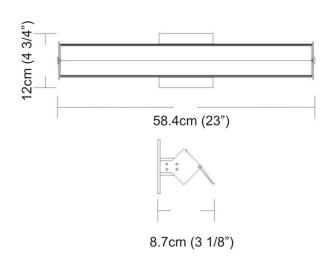

| Fixture Finish:          | Brushed Aluminum  |
|--------------------------|-------------------|
| Lamp Type:               | T5 Fluorescent    |
| Lamp Base:               | G5 Bi-pin         |
| Lamp Voltage:            | 120Vac            |
| Number Of Lamps:         | 1                 |
| Max Wattage Per<br>Lamp: | 24W               |
| Length:                  | 58.4 cm / 23"     |
| Height:                  | 10.2 cm / 4"      |
| Extension:               | 8.9cm / 3 1/2"    |
| Weight:                  | 3.6 lbs / 1.63 kg |