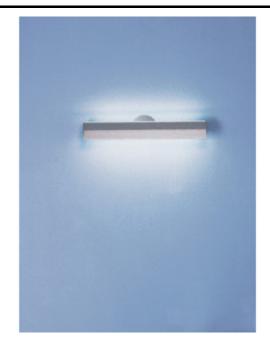

## Loft F - Wall Model No: D9-3031

| Date:         | Project:       |
|---------------|----------------|
| Fixture Type: | Specifier/Rep: |

Certified by North American Standards

Exact Measurements: Metric

| Fixture Finish:          | Brushed Aluminum  |
|--------------------------|-------------------|
| Lamp Type:               | T5 Fluorescent    |
| Lamp Base:               | G5 Bi-pin         |
| Lamp Voltage:            | 120Vac            |
| Number Of Lamps:         | 1                 |
| Max Wattage Per<br>Lamp: | 24W               |
| Length:                  | 58.4 cm / 23"     |
| Height:                  | 10.2 cm / 4"      |
| Extension:               | 8.9cm / 3 1/2"    |
| Weight:                  | 3.6 lbs / 1.63 kg |