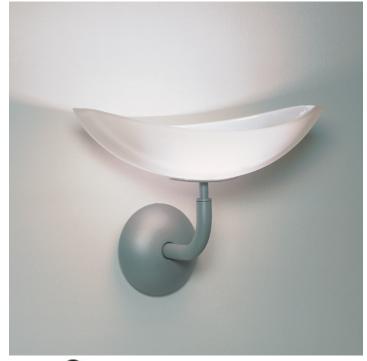

## Teseo - Wall Model No: **D9-3032**

| Date:         | Project:       |
|---------------|----------------|
| Eixturo Typo: | Specifier/Pen: |

Certified by North American Standards

Exact Measurements: Metric

| Quick Ship:                 | Yes                             |
|-----------------------------|---------------------------------|
| Fixture Finish:             | Metallic Gray                   |
| Diffuser:                   | Frosted White Blown Glass       |
| Lamp Type:                  | T3Q (119mm) Halogen             |
| Lamp Base:                  | RSC (double ended)              |
| Lamp Voltage:               | 120Vac                          |
| Number Of Lamps:            | 1                               |
| M W-4 D                     | 000144                          |
| Max Wattage Per<br>Lamp:    | 300W                            |
| •                           | 34.3 cm / 13 1/2"               |
| Lamp:                       |                                 |
| Lamp:<br>Length:            | 34.3 cm / 13 1/2"               |
| Lamp:<br>Length:<br>Height: | 34.3 cm / 13 1/2"<br>33cm / 13" |