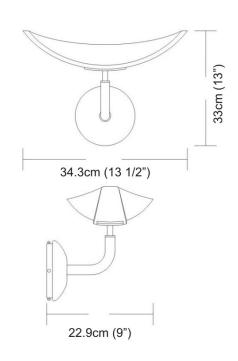

| Quick Ship:                 | Yes                             |
|-----------------------------|---------------------------------|
| Fixture Finish:             | Metallic Gray                   |
| Diffuser:                   | Frosted White Blown Glass       |
| Lamp Type:                  | T3Q (119mm) Halogen             |
| Lamp Base:                  | RSC (double ended)              |
| Lamp Voltage:               | 120Vac                          |
| Number Of Lamps:            | 1                               |
| M W-4 D                     | 000144                          |
| Max Wattage Per<br>Lamp:    | 300W                            |
| •                           | 34.3 cm / 13 1/2"               |
| Lamp:                       |                                 |
| Lamp:<br>Length:            | 34.3 cm / 13 1/2"               |
| Lamp:<br>Length:<br>Height: | 34.3 cm / 13 1/2"<br>33cm / 13" |