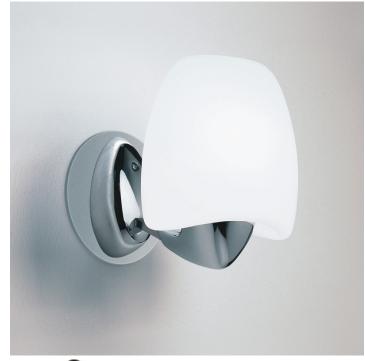

**Delos - Wall** Model No: **D9-3034** 

| Date:         | Project:       |
|---------------|----------------|
| Fixture Type: | Specifier/Rep: |

Certified by North American Standards

Exact Measurements: Metric

| Fixture Finish:          | Chrome                      |
|--------------------------|-----------------------------|
| Diffuser:                | White Blown Glass           |
| Lamp Type:               | B10 Incandescent Candelabra |
| Lamp Base:               | E12 candelabra              |
| Lamp Voltage:            | 120Vac                      |
| Number Of Lamps:         | 1                           |
| Max Wattage Per<br>Lamp: | 60W                         |
| Length:                  | 15cm / 6"                   |
| Height:                  | 15cm / 6"                   |
| Extension:               | 15cm / 6"                   |
| Weight:                  | 2.7 lbs / 1.23 kg           |
| End of Line:             | Yes                         |