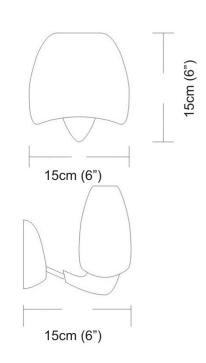

| Fixture Finish:          | Chrome                      |
|--------------------------|-----------------------------|
| Diffuser:                | White Blown Glass           |
| Lamp Type:               | B10 Incandescent Candelabra |
| Lamp Base:               | E12 candelabra              |
| Lamp Voltage:            | 120Vac                      |
| Number Of Lamps:         | 1                           |
| Max Wattage Per<br>Lamp: | 60W                         |
| Length:                  | 15cm / 6"                   |
| Height:                  | 15cm / 6"                   |
| Extension:               | 15cm / 6"                   |
| Weight:                  | 2.7 lbs / 1.23 kg           |
| End of Line:             | Yes                         |