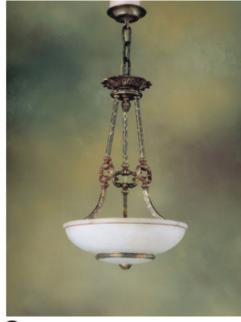

## **Monticello** Model No: **Z1162**

| Date:         | Project:       |
|---------------|----------------|
| Fixture Tyne: | Specifier/Rep: |

Certified by North American Standards

Exact Measurements: Metric

| Fixture Finish:   | Aged Bronze     |
|-------------------|-----------------|
| Fixture Material: | Cast Brass      |
| Diffuser:         | Cream Alabaster |
| Lamp Type:        | G16.5           |
| Lamp Base:        | E12 candelabra  |
| Lamp Voltage:     | 120Vac          |
| Number Of Lamps:  | 3               |
| Max Wattage Per   | 60W             |

Lamp:

Diameter: 21" / 53.3 cm Height: 27" / 68.6 cm

End of Line: Yes