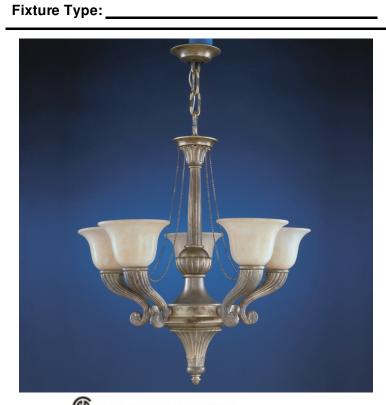

## Sevilla Model No: Z1212

Date:

Project:

Specifier/Rep:\_\_\_\_\_

Certified by

| Exact Measurements: Me | tric |
|------------------------|------|
|------------------------|------|

| Finture Finish.          | An eigent Oilean  | Additional Dataila |
|--------------------------|-------------------|--------------------|
| Fixture Finish:          | Ancient Silver    | Additional Details |
| Fixture Material:        | Cast Brass        |                    |
| Diffuser:                | Cream Alabaster   |                    |
| Lamp Type:               | G16.5             |                    |
| Lamp Base:               | E26 medium        |                    |
| Lamp Voltage:            | 120Vac            |                    |
| Number Of Lamps:         | 5                 |                    |
| Max Wattage Per<br>Lamp: | 60W               |                    |
| Diameter:                | 25 1/2" / 64.8 cm |                    |
| Height:                  | 25" / 63.5 cm     |                    |
| End of Line:             | Yes               |                    |
|                          |                   |                    |