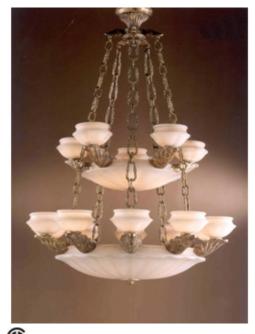

## Leon Model No: **Z1270**

Date:

Fixture Type:

Project:

Specifier/Rep:

Certified by

Exact Measurements: Metric

| Fixture Finish:          | Ancient Gold                | Additional Details |
|--------------------------|-----------------------------|--------------------|
| Fixture Material:        | Cast Brass                  |                    |
| Diffuser:                | Cream Alabaster             |                    |
| Lamp Type:               | G16.5                       |                    |
| Lamp Base:               | E26 medium + E12 candelabra |                    |
| Lamp Voltage:            | 120Vac                      |                    |
| Number Of Lamps:         | 20+5                        |                    |
| Max Wattage Per<br>Lamp: | 60W                         |                    |
| Diameter:                | 42 1/2" / 108.0 cm          |                    |
| Height:                  | 55" / 139.7 cm              |                    |
| End of Line:             | Yes                         |                    |