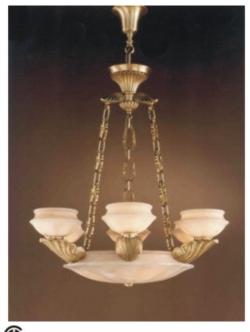

## Leon Model No: Z1271

Date:

Project:

Fixture Type:

Specifier/Rep:\_\_\_\_

Certified by Standards North American Standards

Exact Measurements: Metric

| Fixture Finish:   | Ancient Gold                |  |
|-------------------|-----------------------------|--|
| Fixture Material: | Cast Brass                  |  |
| Diffuser:         | Cream Alabaster             |  |
| Lamp Type:        | G16.5                       |  |
| Lamp Base:        | E26 medium + E12 candelabra |  |
| Lamp Voltage:     | 120Vac                      |  |
| Number Of Lamps:  | 6+3                         |  |
| Max Wattage Per   | 60W                         |  |
| Lamp:             |                             |  |
| Diameter:         | 32" / 81.3 cm               |  |
| Height:           | 33" / 83.8 cm               |  |
| End of Line:      | Yes                         |  |