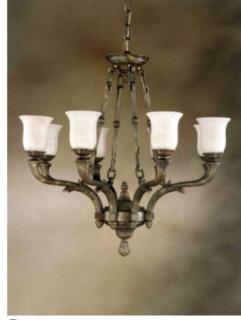

## Toledo Model No: **Z1291**

| Date:         | Project:       |
|---------------|----------------|
| Fixture Type: | Specifier/Rep: |

Certified by North American Standards

Exact Measurements: Metric

| Fixture Finish:          | Aged Bronze     |
|--------------------------|-----------------|
| Fixture Material:        | Cast Brass      |
| Diffuser:                | Cream Alabaster |
| Lamp Type:               | G16.5           |
| Lamp Base:               | E26 medium      |
| Lamp Voltage:            | 120Vac          |
| Number Of Lamps:         | 8               |
| Max Wattage Per<br>Lamp: | 60W             |
| Diameter:                | 35" / 88.9 cm   |
| Height:                  | 32" / 81.3 cm   |
| End of Line:             | Yes             |