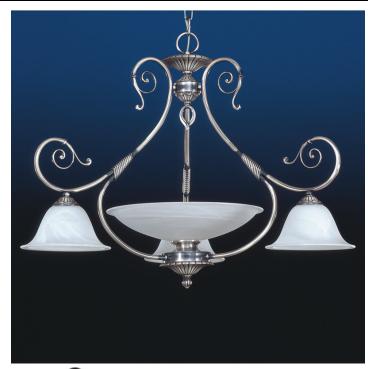

## Alava li Model No: **Z2121**

| Date:         | Project:       |
|---------------|----------------|
| Fixture Type: | Specifier/Rep: |

Certified by North American Standards

Exact Measurements: Metric

| Fixture Finish:          | Silver Oxide  |
|--------------------------|---------------|
| Fixture Material:        | Cast Brass    |
| Diffuser:                | White Glass   |
| Lamp Type:               | G16.5         |
| Lamp Base:               | E26 medium    |
| Lamp Voltage:            | 120Vac        |
| Number Of Lamps:         | 3+1           |
| Max Wattage Per<br>Lamp: | 60W           |
| Diameter:                | 35" / 88.9 cm |
| Height:                  | 26" / 66.0 cm |
| End of Line:             | Yes           |