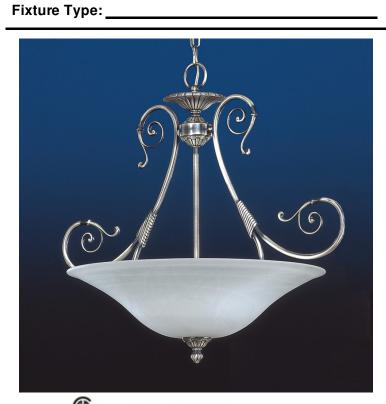

## Alava li Model No: Z2122

Date:

Project:

Specifier/Rep:\_\_\_\_\_

Certified by

| Exact Me  | asurements: | Metric |
|-----------|-------------|--------|
| Exact Mic | abaremento. | would  |

| Finite Phyliphe          | O'hara Osida  | Additional Details |
|--------------------------|---------------|--------------------|
| Fixture Finish:          | Silver Oxide  | Additional Details |
| Fixture Material:        | Cast Brass    |                    |
| Diffuser:                | White Glass   |                    |
| Lamp Type:               | G16.5         |                    |
| Lamp Base:               | E26 medium    |                    |
| Lamp Voltage:            | 120Vac        |                    |
| Number Of Lamps:         | 3             |                    |
| Max Wattage Per<br>Lamp: | 60W           |                    |
| Diameter:                | 30" / 76.2 cm |                    |
| Height:                  | 28" / 71.1 cm |                    |
| End of Line:             | Yes           |                    |
|                          |               |                    |